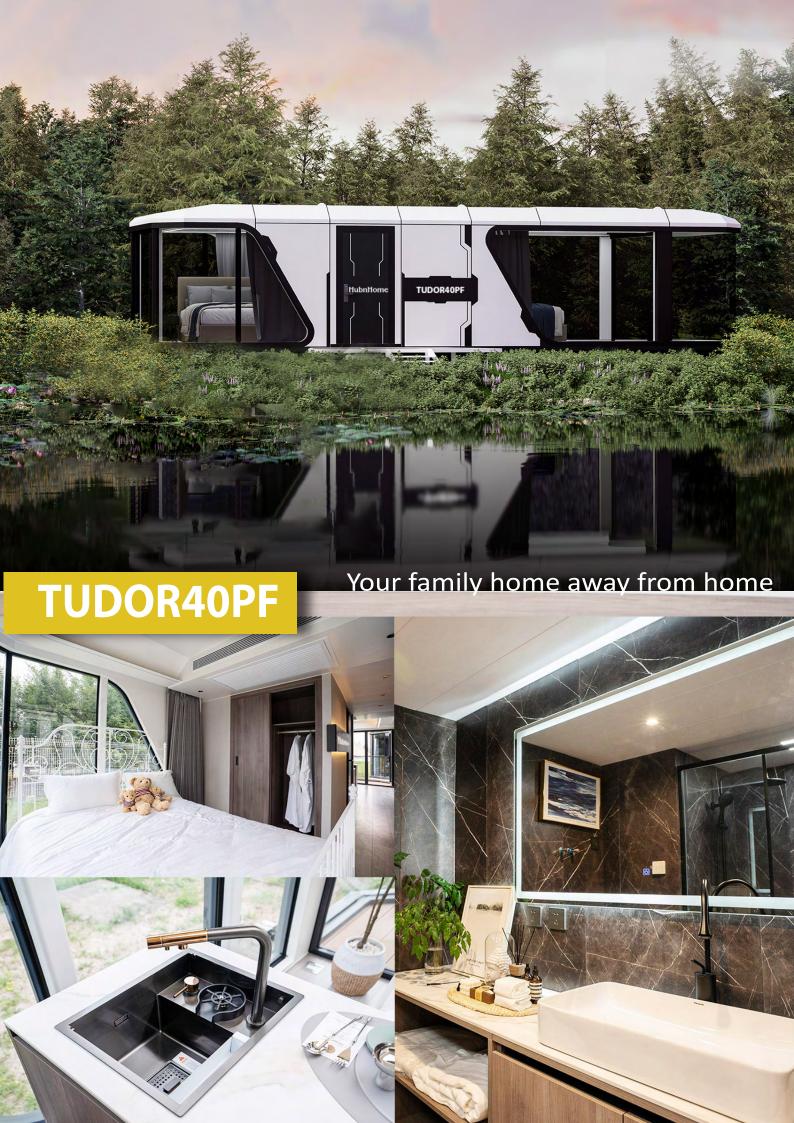

**MODEL** 

TUDOR40PF DIMENSIONS: Length 11500mm × Width 3300mm × Height 3200mm

AREA: 37.95 m Users: 2-4 Power: 11KW

| Item                                                                                                                                                                                                                                                                                                                                                                                                                                                                                                                                                                                                                                                                                                                                                                                                                                                                                                                                                                                                                                                                                                                                                                                                                                                                                                                                                                                                                                                                                                                                                                                                                                                                                                                                                                                                                                                                                                                                                                                                                                                                                                                           |                               | Standard Configuration                                                       | options |
|--------------------------------------------------------------------------------------------------------------------------------------------------------------------------------------------------------------------------------------------------------------------------------------------------------------------------------------------------------------------------------------------------------------------------------------------------------------------------------------------------------------------------------------------------------------------------------------------------------------------------------------------------------------------------------------------------------------------------------------------------------------------------------------------------------------------------------------------------------------------------------------------------------------------------------------------------------------------------------------------------------------------------------------------------------------------------------------------------------------------------------------------------------------------------------------------------------------------------------------------------------------------------------------------------------------------------------------------------------------------------------------------------------------------------------------------------------------------------------------------------------------------------------------------------------------------------------------------------------------------------------------------------------------------------------------------------------------------------------------------------------------------------------------------------------------------------------------------------------------------------------------------------------------------------------------------------------------------------------------------------------------------------------------------------------------------------------------------------------------------------------|-------------------------------|------------------------------------------------------------------------------|---------|
|                                                                                                                                                                                                                                                                                                                                                                                                                                                                                                                                                                                                                                                                                                                                                                                                                                                                                                                                                                                                                                                                                                                                                                                                                                                                                                                                                                                                                                                                                                                                                                                                                                                                                                                                                                                                                                                                                                                                                                                                                                                                                                                                | Main Frame System             | Seismic steel structure system                                               | *       |
|                                                                                                                                                                                                                                                                                                                                                                                                                                                                                                                                                                                                                                                                                                                                                                                                                                                                                                                                                                                                                                                                                                                                                                                                                                                                                                                                                                                                                                                                                                                                                                                                                                                                                                                                                                                                                                                                                                                                                                                                                                                                                                                                | Dridge-Cut Door<br>And Window | Inlaid double-layer tempered hollow LOW-E glass                              | *       |
|                                                                                                                                                                                                                                                                                                                                                                                                                                                                                                                                                                                                                                                                                                                                                                                                                                                                                                                                                                                                                                                                                                                                                                                                                                                                                                                                                                                                                                                                                                                                                                                                                                                                                                                                                                                                                                                                                                                                                                                                                                                                                                                                | Heat Preservation System      | Polyurethane foam 60mm+High density extruded board 60mm                      | *       |
| BASIC                                                                                                                                                                                                                                                                                                                                                                                                                                                                                                                                                                                                                                                                                                                                                                                                                                                                                                                                                                                                                                                                                                                                                                                                                                                                                                                                                                                                                                                                                                                                                                                                                                                                                                                                                                                                                                                                                                                                                                                                                                                                                                                          | <b>Exterior Wall System</b>   | Fluorocarbon paint customized aluminum plate                                 | *       |
| CONSTRUCTION                                                                                                                                                                                                                                                                                                                                                                                                                                                                                                                                                                                                                                                                                                                                                                                                                                                                                                                                                                                                                                                                                                                                                                                                                                                                                                                                                                                                                                                                                                                                                                                                                                                                                                                                                                                                                                                                                                                                                                                                                                                                                                                   | Glass Curtain Wall<br>System  | Double-layer tempered hollow LOW-E glass 6+12A+6                             | *       |
|                                                                                                                                                                                                                                                                                                                                                                                                                                                                                                                                                                                                                                                                                                                                                                                                                                                                                                                                                                                                                                                                                                                                                                                                                                                                                                                                                                                                                                                                                                                                                                                                                                                                                                                                                                                                                                                                                                                                                                                                                                                                                                                                | <b>Shed Surface System</b>    | Standard color fiberboard+Standard color aluminum plate                      | *       |
|                                                                                                                                                                                                                                                                                                                                                                                                                                                                                                                                                                                                                                                                                                                                                                                                                                                                                                                                                                                                                                                                                                                                                                                                                                                                                                                                                                                                                                                                                                                                                                                                                                                                                                                                                                                                                                                                                                                                                                                                                                                                                                                                | Wall System                   | Marble colored fibreboard interior wall finish+Standard color aluminum plate | *       |
|                                                                                                                                                                                                                                                                                                                                                                                                                                                                                                                                                                                                                                                                                                                                                                                                                                                                                                                                                                                                                                                                                                                                                                                                                                                                                                                                                                                                                                                                                                                                                                                                                                                                                                                                                                                                                                                                                                                                                                                                                                                                                                                                | Floor System                  | Base cement fiberboard、Indoor Dekor Floor                                    | *       |
|                                                                                                                                                                                                                                                                                                                                                                                                                                                                                                                                                                                                                                                                                                                                                                                                                                                                                                                                                                                                                                                                                                                                                                                                                                                                                                                                                                                                                                                                                                                                                                                                                                                                                                                                                                                                                                                                                                                                                                                                                                                                                                                                | Toilet                        | Panasonic/Kohler                                                             | *       |
| Main Frame System Dridge-Cut Door And Window Heat Preservation System  Exterior Wall System Shed Surface System  BASIC CONSTRUCTION  BATHROOM CONFIGURATION  APPLIANCES  Main Frame System  Main Frame System Dridge-Cut Door And Window Heat Preservation System  Exterior Wall System Glass Curtain Wall System Shed Surface System Standard color fiberboard+Standard color aluminum Marble colored fibreboard interior wall finish+Standard aluminum plate Floor System Base cement fiberboard, Indoor Dekor Floor Toilet Panasonic/Kohler Panasonic/Kohler  Basin Panasonic/Kohler  Panasonic/Kohler  Shower Panasonic/Kohler  Bedroom Lighting Bedroom Lighting Bedroom Ambient Light Light Light Air Conditioning Air Conditioning Air Conditioning System Standard color fiberboard+Standard color aluminum Marble colored fibreboard, Indoor Dekor Floor Midea/Panasonic/Kohler Panasonic/Kohler Panasonic/Kohler  Reservation of electric related up and down water pipelity power supply Bedroom Ambient Light 1500K Bathroom Lighting Hidden downlight strip, the down light strip, and the middle light strip and the middle lig | Panasonic/Kohler              | *                                                                            |         |
|                                                                                                                                                                                                                                                                                                                                                                                                                                                                                                                                                                                                                                                                                                                                                                                                                                                                                                                                                                                                                                                                                                                                                                                                                                                                                                                                                                                                                                                                                                                                                                                                                                                                                                                                                                                                                                                                                                                                                                                                                                                                                                                                | Panasonic/Kohler              | *                                                                            |         |
|                                                                                                                                                                                                                                                                                                                                                                                                                                                                                                                                                                                                                                                                                                                                                                                                                                                                                                                                                                                                                                                                                                                                                                                                                                                                                                                                                                                                                                                                                                                                                                                                                                                                                                                                                                                                                                                                                                                                                                                                                                                                                                                                | Panasonic/Kohler              | *                                                                            |         |
|                                                                                                                                                                                                                                                                                                                                                                                                                                                                                                                                                                                                                                                                                                                                                                                                                                                                                                                                                                                                                                                                                                                                                                                                                                                                                                                                                                                                                                                                                                                                                                                                                                                                                                                                                                                                                                                                                                                                                                                                                                                                                                                                | <b>Electrical Control</b>     | Midea/Panasonic/Chint/Schneider and other brands                             | *       |
|                                                                                                                                                                                                                                                                                                                                                                                                                                                                                                                                                                                                                                                                                                                                                                                                                                                                                                                                                                                                                                                                                                                                                                                                                                                                                                                                                                                                                                                                                                                                                                                                                                                                                                                                                                                                                                                                                                                                                                                                                                                                                                                                | Hydropower                    | Reservation of electric related up and down water pipelines and power supply | *       |
|                                                                                                                                                                                                                                                                                                                                                                                                                                                                                                                                                                                                                                                                                                                                                                                                                                                                                                                                                                                                                                                                                                                                                                                                                                                                                                                                                                                                                                                                                                                                                                                                                                                                                                                                                                                                                                                                                                                                                                                                                                                                                                                                | Bedroom Lighting              | upper light strip 4000K                                                      | *       |
| ADDITANCES                                                                                                                                                                                                                                                                                                                                                                                                                                                                                                                                                                                                                                                                                                                                                                                                                                                                                                                                                                                                                                                                                                                                                                                                                                                                                                                                                                                                                                                                                                                                                                                                                                                                                                                                                                                                                                                                                                                                                                                                                                                                                                                     |                               | The up light strip, the down light strip, and the middle light strip 3500K   | *       |
| AFFLIANCES                                                                                                                                                                                                                                                                                                                                                                                                                                                                                                                                                                                                                                                                                                                                                                                                                                                                                                                                                                                                                                                                                                                                                                                                                                                                                                                                                                                                                                                                                                                                                                                                                                                                                                                                                                                                                                                                                                                                                                                                                                                                                                                     | <b>Bathroom Lighting</b>      | Hidden downlight (waterproof) above the sink and toilet 4000k                | *       |
|                                                                                                                                                                                                                                                                                                                                                                                                                                                                                                                                                                                                                                                                                                                                                                                                                                                                                                                                                                                                                                                                                                                                                                                                                                                                                                                                                                                                                                                                                                                                                                                                                                                                                                                                                                                                                                                                                                                                                                                                                                                                                                                                | Air Conditioning              | air conditioner 1.5P+2P                                                      | *       |
|                                                                                                                                                                                                                                                                                                                                                                                                                                                                                                                                                                                                                                                                                                                                                                                                                                                                                                                                                                                                                                                                                                                                                                                                                                                                                                                                                                                                                                                                                                                                                                                                                                                                                                                                                                                                                                                                                                                                                                                                                                                                                                                                | Smart Lock                    | Waterproof smart lock                                                        | *       |
|                                                                                                                                                                                                                                                                                                                                                                                                                                                                                                                                                                                                                                                                                                                                                                                                                                                                                                                                                                                                                                                                                                                                                                                                                                                                                                                                                                                                                                                                                                                                                                                                                                                                                                                                                                                                                                                                                                                                                                                                                                                                                                                                | Projector                     | XGIMI projector                                                              | *       |
|                                                                                                                                                                                                                                                                                                                                                                                                                                                                                                                                                                                                                                                                                                                                                                                                                                                                                                                                                                                                                                                                                                                                                                                                                                                                                                                                                                                                                                                                                                                                                                                                                                                                                                                                                                                                                                                                                                                                                                                                                                                                                                                                | Water Heater                  | A·O·SMIT 60L                                                                 | *       |
|                                                                                                                                                                                                                                                                                                                                                                                                                                                                                                                                                                                                                                                                                                                                                                                                                                                                                                                                                                                                                                                                                                                                                                                                                                                                                                                                                                                                                                                                                                                                                                                                                                                                                                                                                                                                                                                                                                                                                                                                                                                                                                                                | Curtain                       | Customized curtain inside and outside double color                           | *       |
|                                                                                                                                                                                                                                                                                                                                                                                                                                                                                                                                                                                                                                                                                                                                                                                                                                                                                                                                                                                                                                                                                                                                                                                                                                                                                                                                                                                                                                                                                                                                                                                                                                                                                                                                                                                                                                                                                                                                                                                                                                                                                                                                |                               | Integrated light control panel and other functions                           | *       |
|                                                                                                                                                                                                                                                                                                                                                                                                                                                                                                                                                                                                                                                                                                                                                                                                                                                                                                                                                                                                                                                                                                                                                                                                                                                                                                                                                                                                                                                                                                                                                                                                                                                                                                                                                                                                                                                                                                                                                                                                                                                                                                                                | <b>Curtain Motor Track</b>    | Metal structure, durable, with nylon pulleys                                 | *       |
|                                                                                                                                                                                                                                                                                                                                                                                                                                                                                                                                                                                                                                                                                                                                                                                                                                                                                                                                                                                                                                                                                                                                                                                                                                                                                                                                                                                                                                                                                                                                                                                                                                                                                                                                                                                                                                                                                                                                                                                                                                                                                                                                |                               | Electric control curtain                                                     | *       |
|                                                                                                                                                                                                                                                                                                                                                                                                                                                                                                                                                                                                                                                                                                                                                                                                                                                                                                                                                                                                                                                                                                                                                                                                                                                                                                                                                                                                                                                                                                                                                                                                                                                                                                                                                                                                                                                                                                                                                                                                                                                                                                                                | Top Sunshade                  | Electric control thickened sunshade                                          | *       |