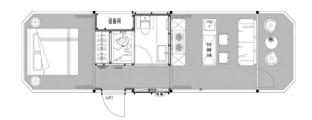

| *       |
|                           | Curtain                         | Customized curtain inside and outside double color                            | *       |
|                           | Integrated Control<br>Panel     | Integrated light control panel and other functions                            | *       |
| HUBNHOME<br>CUSTOMIZATION | Curtain Motor Track             | Metal structure, durable, with nylon pulleys                                  | *       |
|                           | Front Electric Roller<br>Blinds | Electric control curtain                                                      | *       |
|                           | Top Sunshade                    | Electric control thickened sunshade                                           | *       |









MODEL

MANOR40P DIMENSIONS: Length 11500mm × Width 3300mm × Height 3200mm

AREA:37.95㎡ Users:2人 Power: 13.5KW

| Item                                                                                                                                                                                                               |