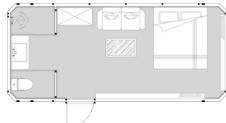

MODEL

ROYAL40E DIMENSIONS: Length 11500mm × Width 3300mm × Height 3200mm

AREA: 37.95㎡ Users: 2人 Power: 13.5KW

| Item                      |                                 | Standard Configuration                                                       | options |
|---------------------------|---------------------------------|------------------------------------------------------------------------------|---------|
|                           | Main Frame System               | Seismic steel structure system                                               | *       |
|                           | Dridge-Cut Door<br>And Window   | Inlaid double-layer tempered hollow LOW-E glass                              | *       |
|                           | Heat Preservation System        | Polyurethane foam 60mm+High density extruded board 60mm                      | *       |
| BASIC                     | <b>Exterior Wall System</b>     | Fluorocarbon paint customized aluminum plate                                 | *       |
| CONSTRUCTION              | Glass Curtain Wall<br>System    | Double-layer tempered hollow LOW-E glass 6+12A+6                             | *       |
|                           | <b>Shed Surface System</b>      | Standard color fiberboard+Standard color aluminum plate                      | *       |
|                           | Wall System                     | Marble colored fibreboard interior wall finish+Standard color aluminum plate | *       |
|                           | Floor System                    | Base cement fiberboard、Indoor Dekor Floor                                    | *       |
|                           | Toilet                          | Panasonic/Kohler                                                             | *       |
| BATHROOM                  | Basin                           | Panasonic/Kohler                                                             | *       |
| CONFIGURATION             | Faucet                          | Panasonic/Kohler                                                             | *       |
|                           | Shower                          | Panasonic/Kohler                                                             | *       |
|                           | Electrical Control              | Midea/Panasonic/Chint/Schneider and other brands                             | *       |
|                           | Hydropower                      | Reservation of electric related up and down water pipelines and power supply | *       |
|                           | Bedroom Lighting                | upper light strip 4000K                                                      | *       |
|                           | Bedroom Ambient<br>Light        | The up light strip, the down light strip, and the middle light strip 3500K   | *       |
| APPLIANCES                | Bathroom Lighting               | Hidden downlight (waterproof) above the sink and toilet 4000k                | *       |
|                           | Air Conditioning                | air conditioner 1.5P+2P                                                      | *       |
|                           | Smart Lock                      | Waterproof smart lock                                                        | *       |
|                           | Projector                       | XGIMI projector                                                              | *       |
|                           | Refrigerator                    | built-in refrigerator                                                        | *       |
|                           | Water Heater                    | A·O·SMIT 60L                                                                 | *       |
|                           | Curtain                         | Customized curtain inside and outside double color                           | *       |
|                           | Integrated Control Panel        | Integrated light control panel and other functions                           | *       |
|                           | Curtain Motor Track             | Metal structure, durable, with nylon pulleys                                 | *       |
| HUBNHOME<br>SUSTOMIZATION | Front Electric Roller<br>Blinds | Electric control curtain                                                     | *       |
|                           | Top Sunshade                    | Electric control thickened sunshade                                          | *       |
|                           | Bar Counter                     | Customized bar with sink                                                     | *       |
|                           | Integrated Stove                | Integrates with range hood                                                   | *       |

**MODEL** 

TUDOR40PF DIMENSIONS: Length 11500mm × Width 3300mm × Height 3200mm

AREA: 37.95 m Users: 2-4 Power: 11KW

| Item                                                                                                                                                                                                                                                                                                                                                                                                                                                                                                                                                                                                                                                                                                                                                                                                                                                                                                                                                                                                                                                                                                                                                                                                                                                                                                                                                                                                                                                                                                                                                                                                                                                                                                                                                                                                                                                                                                                                                                                                                                                                                                                           |                               | Standard Configuration                                                       | options |
|--------------------------------------------------------------------------------------------------------------------------------------------------------------------------------------------------------------------------------------------------------------------------------------------------------------------------------------------------------------------------------------------------------------------------------------------------------------------------------------------------------------------------------------------------------------------------------------------------------------------------------------------------------------------------------------------------------------------------------------------------------------------------------------------------------------------------------------------------------------------------------------------------------------------------------------------------------------------------------------------------------------------------------------------------------------------------------------------------------------------------------------------------------------------------------------------------------------------------------------------------------------------------------------------------------------------------------------------------------------------------------------------------------------------------------------------------------------------------------------------------------------------------------------------------------------------------------------------------------------------------------------------------------------------------------------------------------------------------------------------------------------------------------------------------------------------------------------------------------------------------------------------------------------------------------------------------------------------------------------------------------------------------------------------------------------------------------------------------------------------------------|-------------------------------|------------------------------------------------------------------------------|---------|
|                                                                                                                                                                                                                                                                                                                                                                                                                                                                                                                                                                                                                                                                                                                                                                                                                                                                                                                                                                                                                                                                                                                                                                                                                                                                                                                                                                                                                                                                                                                                                                                                                                                                                                                                                                                                                                                                                                                                                                                                                                                                                                                                | Main Frame System             | Seismic steel structure system                                               | *       |
|                                                                                                                                                                                                                                                                                                                                                                                                                                                                                                                                                                                                                                                                                                                                                                                                                                                                                                                                                                                                                                                                                                                                                                                                                                                                                                                                                                                                                                                                                                                                                                                                                                                                                                                                                                                                                                                                                                                                                                                                                                                                                                                                | Dridge-Cut Door<br>And Window | Inlaid double-layer tempered hollow LOW-E glass                              | *       |
|                                                                                                                                                                                                                                                                                                                                                                                                                                                                                                                                                                                                                                                                                                                                                                                                                                                                                                                                                                                                                                                                                                                                                                                                                                                                                                                                                                                                                                                                                                                                                                                                                                                                                                                                                                                                                                                                                                                                                                                                                                                                                                                                | Heat Preservation System      | Polyurethane foam 60mm+High density extruded board 60mm                      | *       |
| BASIC                                                                                                                                                                                                                                                                                                                                                                                                                                                                                                                                                                                                                                                                                                                                                                                                                                                                                                                                                                                                                                                                                                                                                                                                                                                                                                                                                                                                                                                                                                                                                                                                                                                                                                                                                                                                                                                                                                                                                                                                                                                                                                                          | <b>Exterior Wall System</b>   | Fluorocarbon paint customized aluminum plate                                 | *       |
| CONSTRUCTION                                                                                                                                                                                                                                                                                                                                                                                                                                                                                                                                                                                                                                                                                                                                                                                                                                                                                                                                                                                                                                                                                                                                                                                                                                                                                                                                                                                                                                                                                                                                                                                                                                                                                                                                                                                                                                                                                                                                                                                                                                                                                                                   | Glass Curtain Wall<br>System  | Double-layer tempered hollow LOW-E glass 6+12A+6                             | *       |
|                                                                                                                                                                                                                                                                                                                                                                                                                                                                                                                                                                                                                                                                                                                                                                                                                                                                                                                                                                                                                                                                                                                                                                                                                                                                                                                                                                                                                                                                                                                                                                                                                                                                                                                                                                                                                                                                                                                                                                                                                                                                                                                                | <b>Shed Surface System</b>    | Standard color fiberboard+Standard color aluminum plate                      | *       |
|                                                                                                                                                                                                                                                                                                                                                                                                                                                                                                                                                                                                                                                                                                                                                                                                                                                                                                                                                                                                                                                                                                                                                                                                                                                                                                                                                                                                                                                                                                                                                                                                                                                                                                                                                                                                                                                                                                                                                                                                                                                                                                                                | Wall System                   | Marble colored fibreboard interior wall finish+Standard color aluminum plate | *       |
|                                                                                                                                                                                                                                                                                                                                                                                                                                                                                                                                                                                                                                                                                                                                                                                                                                                                                                                                                                                                                                                                                                                                                                                                                                                                                                                                                                                                                                                                                                                                                                                                                                                                                                                                                                                                                                                                                                                                                                                                                                                                                                                                | Floor System                  | Base cement fiberboard、Indoor Dekor Floor                                    | *       |
|                                                                                                                                                                                                                                                                                                                                                                                                                                                                                                                                                                                                                                                                                                                                                                                                                                                                                                                                                                                                                                                                                                                                                                                                                                                                                                                                                                                                                                                                                                                                                                                                                                                                                                                                                                                                                                                                                                                                                                                                                                                                                                                                | Toilet                        | Panasonic/Kohler                                                             | *       |
| Main Frame System Dridge-Cut Door And Window Heat Preservation System  Exterior Wall System Shed Surface System  BASIC CONSTRUCTION  BATHROOM CONFIGURATION  APPLIANCES  Main Frame System  Main Frame System Dridge-Cut Door And Window Heat Preservation System  Exterior Wall System Glass Curtain Wall System Shed Surface System Standard color fiberboard+Standard color aluminum Marble colored fibreboard interior wall finish+Standard aluminum plate Floor System Base cement fiberboard, Indoor Dekor Floor Toilet Panasonic/Kohler Panasonic/Kohler  Basin Panasonic/Kohler  Panasonic/Kohler  Shower Panasonic/Kohler  Bedroom Lighting Bedroom Lighting Bedroom Ambient Light Light Light Air Conditioning Air Conditioning Air Conditioning System Standard color fiberboard+Standard color aluminum Marble colored fibreboard, Indoor Dekor Floor Midea/Panasonic/Kohler Panasonic/Kohler Panasonic/Kohler  Reservation of electric related up and down water pipelity power supply Bedroom Ambient Light 1500K Bathroom Lighting Hidden downlight strip, the down light strip, and the middle light strip and the middle lig | Panasonic/Kohler              | *                                                                            |         |
|                                                                                                                                                                                                                                                                                                                                                                                                                                                                                                                                                                                                                                                                                                                                                                                                                                                                                                                                                                                                                                                                                                                                                                                                                                                                                                                                                                                                                                                                                                                                                                                                                                                                                                                                                                                                                                                                                                                                                                                                                                                                                                                                | Panasonic/Kohler              | *                                                                            |         |
|                                                                                                                                                                                                                                                                                                                                                                                                                                                                                                                                                                                                                                                                                                                                                                                                                                                                                                                                                                                                                                                                                                                                                                                                                                                                                                                                                                                                                                                                                                                                                                                                                                                                                                                                                                                                                                                                                                                                                                                                                                                                                                                                | Panasonic/Kohler              | *                                                                            |         |
|                                                                                                                                                                                                                                                                                                                                                                                                                                                                                                                                                                                                                                                                                                                                                                                                                                                                                                                                                                                                                                                                                                                                                                                                                                                                                                                                                                                                                                                                                                                                                                                                                                                                                                                                                                                                                                                                                                                                                                                                                                                                                                                                | <b>Electrical Control</b>     | Midea/Panasonic/Chint/Schneider and other brands                             | *       |
|                                                                                                                                                                                                                                                                                                                                                                                                                                                                                                                                                                                                                                                                                                                                                                                                                                                                                                                                                                                                                                                                                                                                                                                                                                                                                                                                                                                                                                                                                                                                                                                                                                                                                                                                                                                                                                                                                                                                                                                                                                                                                                                                | Hydropower                    | Reservation of electric related up and down water pipelines and power supply | *       |
|                                                                                                                                                                                                                                                                                                                                                                                                                                                                                                                                                                                                                                                                                                                                                                                                                                                                                                                                                                                                                                                                                                                                                                                                                                                                                                                                                                                                                                                                                                                                                                                                                                                                                                                                                                                                                                                                                                                                                                                                                                                                                                                                | Bedroom Lighting              | upper light strip 4000K                                                      | *       |
| ADDITANCES                                                                                                                                                                                                                                                                                                                                                                                                                                                                                                                                                                                                                                                                                                                                                                                                                                                                                                                                                                                                                                                                                                                                                                                                                                                                                                                                                                                                                                                                                                                                                                                                                                                                                                                                                                                                                                                                                                                                                                                                                                                                                                                     |                               | The up light strip, the down light strip, and the middle light strip 3500K   | *       |
| AFFLIANCES                                                                                                                                                                                                                                                                                                                                                                                                                                                                                                                                                                                                                                                                                                                                                                                                                                                                                                                                                                                                                                                                                                                                                                                                                                                                                                                                                                                                                                                                                                                                                                                                                                                                                                                                                                                                                                                                                                                                                                                                                                                                                                                     | <b>Bathroom Lighting</b>      | Hidden downlight (waterproof) above the sink and toilet 4000k                | *       |
|                                                                                                                                                                                                                                                                                                                                                                                                                                                                                                                                                                                                                                                                                                                                                                                                                                                                                                                                                                                                                                                                                                                                                                                                                                                                                                                                                                                                                                                                                                                                                                                                                                                                                                                                                                                                                                                                                                                                                                                                                                                                                                                                | Air Conditioning              | air conditioner 1.5P+2P                                                      | *       |
|                                                                                                                                                                                                                                                                                                                                                                                                                                                                                                                                                                                                                                                                                                                                                                                                                                                                                                                                                                                                                                                                                                                                                                                                                                                                                                                                                                                                                                                                                                                                                                                                                                                                                                                                                                                                                                                                                                                                                                                                                                                                                                                                | Smart Lock                    | Waterproof smart lock                                                        | *       |
|                                                                                                                                                                                                                                                                                                                                                                                                                                                                                                                                                                                                                                                                                                                                                                                                                                                                                                                                                                                                                                                                                                                                                                                                                                                                                                                                                                                                                                                                                                                                                                                                                                                                                                                                                                                                                                                                                                                                                                                                                                                                                                                                | Projector                     | XGIMI projector                                                              | *       |
|                                                                                                                                                                                                                                                                                                                                                                                                                                                                                                                                                                                                                                                                                                                                                                                                                                                                                                                                                                                                                                                                                                                                                                                                                                                                                                                                                                                                                                                                                                                                                                                                                                                                                                                                                                                                                                                                                                                                                                                                                                                                                                                                | Water Heater                  | A·O·SMIT 60L                                                                 | *       |
|                                                                                                                                                                                                                                                                                                                                                                                                                                                                                                                                                                                                                                                                                                                                                                                                                                                                                                                                                                                                                                                                                                                                                                                                                                                                                                                                                                                                                                                                                                                                                                                                                                                                                                                                                                                                                                                                                                                                                                                                                                                                                                                                | Curtain                       | Customized curtain inside and outside double color                           | *       |
|                                                                                                                                                                                                                                                                                                                                                                                                                                                                                                                                                                                                                                                                                                                                                                                                                                                                                                                                                                                                                                                                                                                                                                                                                                                                                                                                                                                                                                                                                                                                                                                                                                                                                                                                                                                                                                                                                                                                                                                                                                                                                                                                |                               | Integrated light control panel and other functions                           | *       |
|                                                                                                                                                                                                                                                                                                                                                                                                                                                                                                                                                                                                                                                                                                                                                                                                                                                                                                                                                                                                                                                                                                                                                                                                                                                                                                                                                                                                                                                                                                                                                                                                                                                                                                                                                                                                                                                                                                                                                                                                                                                                                                                                | <b>Curtain Motor Track</b>    | Metal structure, durable, with nylon pulleys                                 | *       |
|                                                                                                                                                                                                                                                                                                                                                                                                                                                                                                                                                                                                                                                                                                                                                                                                                                                                                                                                                                                                                                                                                                                                                                                                                                                                                                                                                                                                                                                                                                                                                                                                                                                                                                                                                                                                                                                                                                                                                                                                                                                                                                                                |                               | Electric control curtain                                                     | *       |
|                                                                                                                                                                                                                                                                                                                                                                                                                                                                                                                                                                                                                                                                                                                                                                                                                                                                                                                                                                                                                                                                                                                                                                                                                                                                                                                                                                                                                                                                                                                                                                                                                                                                                                                                                                                                                                                                                                                                                                                                                                                                                                                                | Top Sunshade                  | Electric control thickened sunshade                                          | *       |