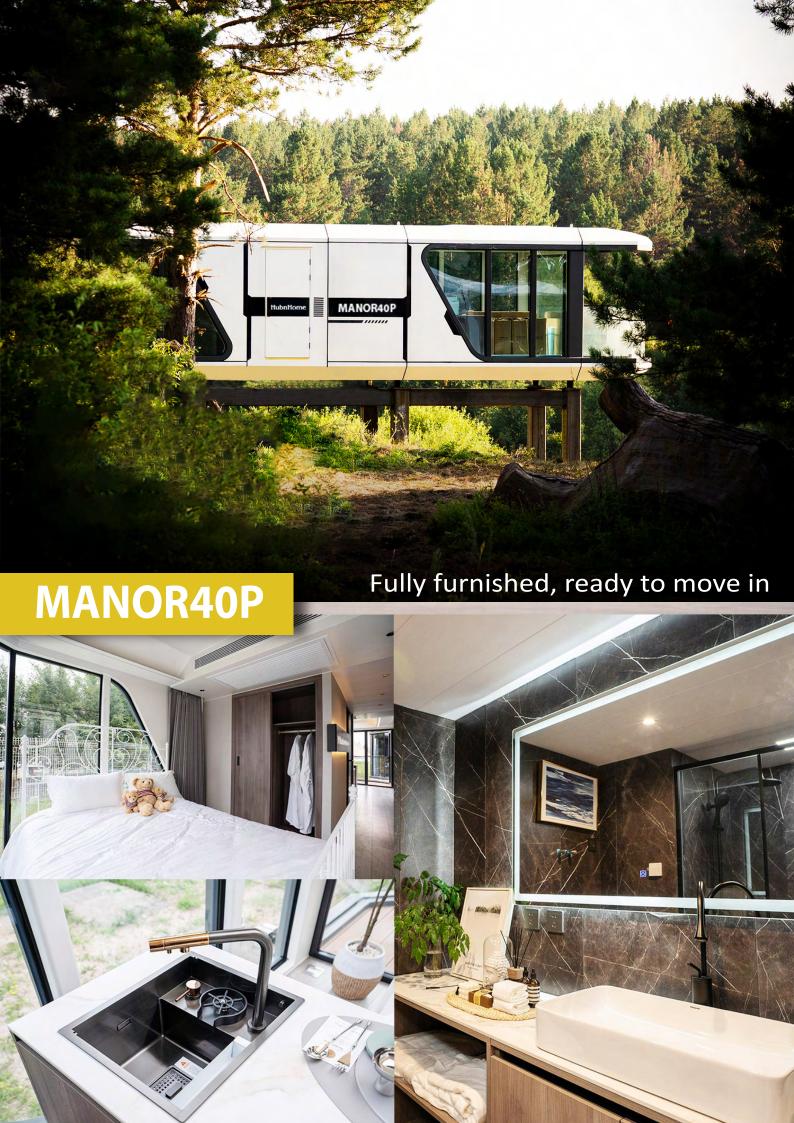

| *       |
|                           | Curtain                         | Customized curtain inside and outside double color                            | *       |
|                           | Integrated Control<br>Panel     | Integrated light control panel and other functions                            | *       |
| HUBNHOME<br>CUSTOMIZATION | Curtain Motor Track             | Metal structure, durable, with nylon pulleys                                  | *       |
|                           | Front Electric Roller<br>Blinds | Electric control curtain                                                      | *       |
|                           | Top Sunshade                    | Electric control thickened sunshade                                           | *       |









MODEL

MANOR40P DIMENSIONS: Length 11500mm × Width 3300mm × Height 3200mm

AREA:37.95㎡ Users:2人 Power: 13.5KW

| Item                                                                                                                                                                                                               |