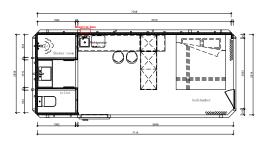

MODEL VILLA40

DIMENSIONS : Length 11500mm × Width 3300mm × Height 3200mm

AREA: 37.95 m Users: 2-4 Power: 11KW

| Item                      |                                 | Standard Configuration                                                        | options |
|---------------------------|---------------------------------|-------------------------------------------------------------------------------|---------|
|                           | Main Frame System               | Seismic steel structure system                                                | *       |
|                           | Dridge-Cut Door<br>And Window   | Inlaid double-layer tempered hollow LOW-E glass                               | *       |
|                           | Heat Preservation System        | Polyurethane foam 60mm+High density extruded board 60mm                       | *       |
| 2100                      | <b>Exterior Wall System</b>     | Fluorocarbon paint customized aluminum plate                                  | *       |
| BASIC CONSTRUCTION        | Glass Curtain Wall<br>System    | Double-layer tempered hollow LOW-E glass 6+12A+6                              | *       |
|                           | <b>Shed Surface System</b>      | Standard color fiberboard+Standard color aluminum plate                       | *       |
|                           | Wall System                     | Marble colored fibreboard interior wall finish+Standard color aluminum plate  | *       |
|                           | Floor System                    | Base cement fiberboard、Indoor Dekor Floor                                     | *       |
|                           | Outdoor Balcony                 | Laminated glass guardrail, outdoor 23mm floor                                 | *       |
|                           | Toilet                          | Panasonic/Kohler                                                              | *       |
| BATHROOM                  | Basin                           | Panasonic/Kohler                                                              | *       |
| CONFIGURATION             | Faucet                          | Panasonic/Kohler                                                              | *       |
|                           | Shower                          | Panasonic/Kohler                                                              | *       |
|                           | Electrical Control              | Midea/Panasonic/Chint/Schneider and other brands                              | *       |
|                           | Hydropower                      | Reservation of electric related up and down water pipelines and power supply  | *       |
|                           | Bedroom Lighting                | upper light strip 4000K                                                       | *       |
|                           | Bedroom Ambient<br>Light        | The up light strip, the down light strip, and the middle light strip<br>3500K | *       |
| APPLIANCES                | Bathroom Lighting               | Hidden downlight (waterproof) above the sink and toilet 4000k                 | *       |
| APPLIANCES                | Terrace Lighting                | Lighting downlight (waterproof) 4000k                                         | *       |
|                           | Terrace Wall Light              | Outdoor terrace yellow marker lights 3000k                                    | *       |
|                           | Air Conditioning                | air conditioner 1.5P+2P                                                       | *       |
|                           | Smart Lock                      | Waterproof smart lock                                                         | *       |
|                           | Projector                       | XGIMI projector                                                               | *       |
|                           | Water Heater                    | A·O·SMIT 60L                                                                  | *       |
|                           | Curtain                         | Customized curtain inside and outside double color                            | *       |
|                           | Integrated Control<br>Panel     | Integrated light control panel and other functions                            | *       |
| HUBNHOME<br>CUSTOMIZATION | Curtain Motor Track             | Metal structure, durable, with nylon pulleys                                  | *       |
|                           | Front Electric Roller<br>Blinds | Electric control curtain                                                      | *       |
|                           | Top Sunshade                    | Electric control thickened sunshade                                           | *       |