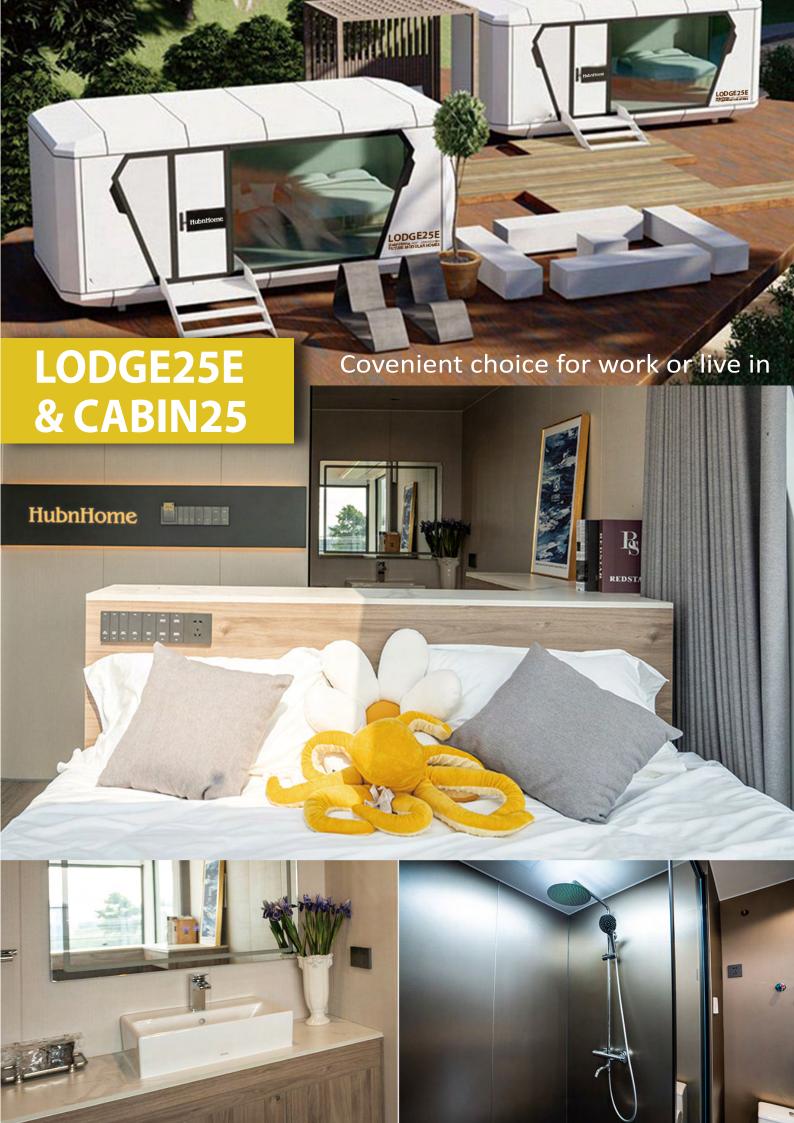

| Electric control curtain                                                     | *       |
|                           | Top Sunshade                                                                                                                                                                                                                                                                                                                                                                                                                         | Electric control thickened sunshade                                          | *       |















LODGE25E & CABIN25

DIMENSIONS : Length 7500mm × Width 3300mm × Height 3200mm

AREA: 24.75 m Users: 2 Power: 7.8KW

| Item