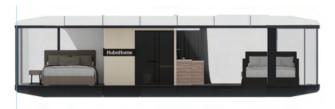

MODEL VILLA40

DIMENSIONS : Length 11500mm × Width 3300mm × Height 3200mm

AREA: 37.95 m Users: 2-4 Power: 11KW

| Item                      |                                 | Standard Configuration                                                        | options |
|---------------------------|---------------------------------|-------------------------------------------------------------------------------|---------|
|                           | Main Frame System               | Seismic steel structure system                                                | *       |
|                           | Dridge-Cut Door<br>And Window   | Inlaid double-layer tempered hollow LOW-E glass                               | *       |
|                           | Heat Preservation System        | Polyurethane foam 60mm+High density extruded board 60mm                       | *       |
| 2100                      | <b>Exterior Wall System</b>     | Fluorocarbon paint customized aluminum plate                                  | *       |
| BASIC CONSTRUCTION        | Glass Curtain Wall<br>System    | Double-layer tempered hollow LOW-E glass 6+12A+6                              | *       |
|                           | <b>Shed Surface System</b>      | Standard color fiberboard+Standard color aluminum plate                       | *       |
|                           | Wall System                     | Marble colored fibreboard interior wall finish+Standard color aluminum plate  | *       |
|                           | Floor System                    | Base cement fiberboard、Indoor Dekor Floor                                     | *       |
|                           | Outdoor Balcony                 | Laminated glass guardrail, outdoor 23mm floor                                 | *       |
|                           | Toilet                          | Panasonic/Kohler                                                              | *       |
| BATHROOM                  | Basin                           | Panasonic/Kohler                                                              | *       |
| CONFIGURATION             | Faucet                          | Panasonic/Kohler                                                              | *       |
|                           | Shower                          | Panasonic/Kohler                                                              | *       |
|                           | Electrical Control              | Midea/Panasonic/Chint/Schneider and other brands                              | *       |
|                           | Hydropower                      | Reservation of electric related up and down water pipelines and power supply  | *       |
|                           | Bedroom Lighting                | upper light strip 4000K                                                       | *       |
|                           | Bedroom Ambient<br>Light        | The up light strip, the down light strip, and the middle light strip<br>3500K | *       |
| APPLIANCES                | Bathroom Lighting               | Hidden downlight (waterproof) above the sink and toilet 4000k                 | *       |
| APPLIANCES                | Terrace Lighting                | Lighting downlight (waterproof) 4000k                                         | *       |
|                           | Terrace Wall Light              | Outdoor terrace yellow marker lights 3000k                                    | *       |
|                           | Air Conditioning                | air conditioner 1.5P+2P                                                       | *       |
|                           | Smart Lock                      | Waterproof smart lock                                                         | *       |
|                           | Projector                       | XGIMI projector                                                               | *       |
|                           | Water Heater                    | A·O·SMIT 60L                                                                  | *       |
|                           | Curtain                         | Customized curtain inside and outside double color                            | *       |
|                           | Integrated Control<br>Panel     | Integrated light control panel and other functions                            | *       |
| HUBNHOME<br>CUSTOMIZATION | Curtain Motor Track             | Metal structure, durable, with nylon pulleys                                  | *       |
|                           | Front Electric Roller<br>Blinds | Electric control curtain                                                      | *       |
|                           | Top Sunshade                    | Electric control thickened sunshade                                           | *       |