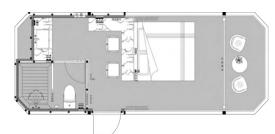

| Top Sunshade                                                                                                                                                                                                                                                                                                                | Electric control thickened sunshade                                           | *       |









**MODEL** 

COTTAGE30F DIMENSIONS: Length 8500mm × Widtn 3300mm × Height 3200mm AREA: 28.05m Users: 2 Power: 7.8KW

| Item                      |                                                                                                                                                                                                                                                                                                                                                                                                                                      | Standard Configuration                                                       | options |
|---------------------------|---------------------------------------------------------------------------------------------------------------