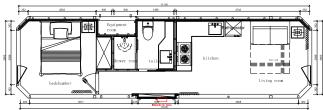

MODEL VILLA40

DIMENSIONS : Length 11500mm × Width 3300mm × Height 3200mm

AREA: 37.95 m Users: 2-4 Power: 11KW

| Item                      |                                 | Standard Configuration                                                        | options |
|---------------------------|---------------------------------|-------------------------------------------------------------------------------|---------|
|                           | Main Frame System               | Seismic steel structure system                                                | *       |
|                           | Dridge-Cut Door<br>And Window   | Inlaid double-layer tempered hollow LOW-E glass                               | *       |
|                           | Heat Preservation System        | Polyurethane foam 60mm+High density extruded board 60mm                       | *       |
| 2100                      | <b>Exterior Wall System</b>     | Fluorocarbon paint customized aluminum plate                                  | *       |
| BASIC CONSTRUCTION        | Glass Curtain Wall<br>System    | Double-layer tempered hollow LOW-E glass 6+12A+6                              | *       |
|                           | <b>Shed Surface System</b>      | Standard color fiberboard+Standard color aluminum plate                       | *       |
|                           | Wall System                     | Marble colored fibreboard interior wall finish+Standard color aluminum plate  | *       |
|                           | Floor System                    | Base cement fiberboard、Indoor Dekor Floor                                     | *       |
|                           | Outdoor Balcony                 | Laminated glass guardrail, outdoor 23mm floor                                 | *       |
|                           | Toilet                          | Panasonic/Kohler                                                              | *       |
| BATHROOM                  | Basin                           | Panasonic/Kohler                                                              | *       |
| CONFIGURATION             | Faucet                          | Panasonic/Kohler                                                              | *       |
|                           | Shower                          | Panasonic/Kohler                                                              | *       |
|                           | Electrical Control              | Midea/Panasonic/Chint/Schneider and other brands                              | *       |
|                           | Hydropower                      | Reservation of electric related up and down water pipelines and power supply  | *       |
|                           | Bedroom Lighting                | upper light strip 4000K                                                       | *       |
|                           | Bedroom Ambient<br>Light        | The up light strip, the down light strip, and the middle light strip<br>3500K | *       |
| APPLIANCES                | Bathroom Lighting               | Hidden downlight (waterproof) above the sink and toilet 4000k                 | *       |
| APPLIANCES                | Terrace Lighting                | Lighting downlight (waterproof) 4000k                                         | *       |
|                           | Terrace Wall Light              | Outdoor terrace yellow marker lights 3000k                                    | *       |
|                           | Air Conditioning                | air conditioner 1.5P+2P                                                       | *       |
|                           | Smart Lock                      | Waterproof smart lock                                                         | *       |
|                           | Projector                       | XGIMI projector                                                               | *       |
|                           | Water Heater                    | A·O·SMIT 60L                                                                  | *       |
|                           | Curtain                         | Customized curtain inside and outside double color                            | *       |
|                           | Integrated Control<br>Panel     | Integrated light control panel and other functions                            | *       |
| HUBNHOME<br>CUSTOMIZATION | Curtain Motor Track             | Metal structure, durable, with nylon pulleys                                  | *       |
|                           | Front Electric Roller<br>Blinds | Electric control curtain                                                      | *       |
|                           | Top Sunshade                    | Electric control thickened sunshade                                           | *       |