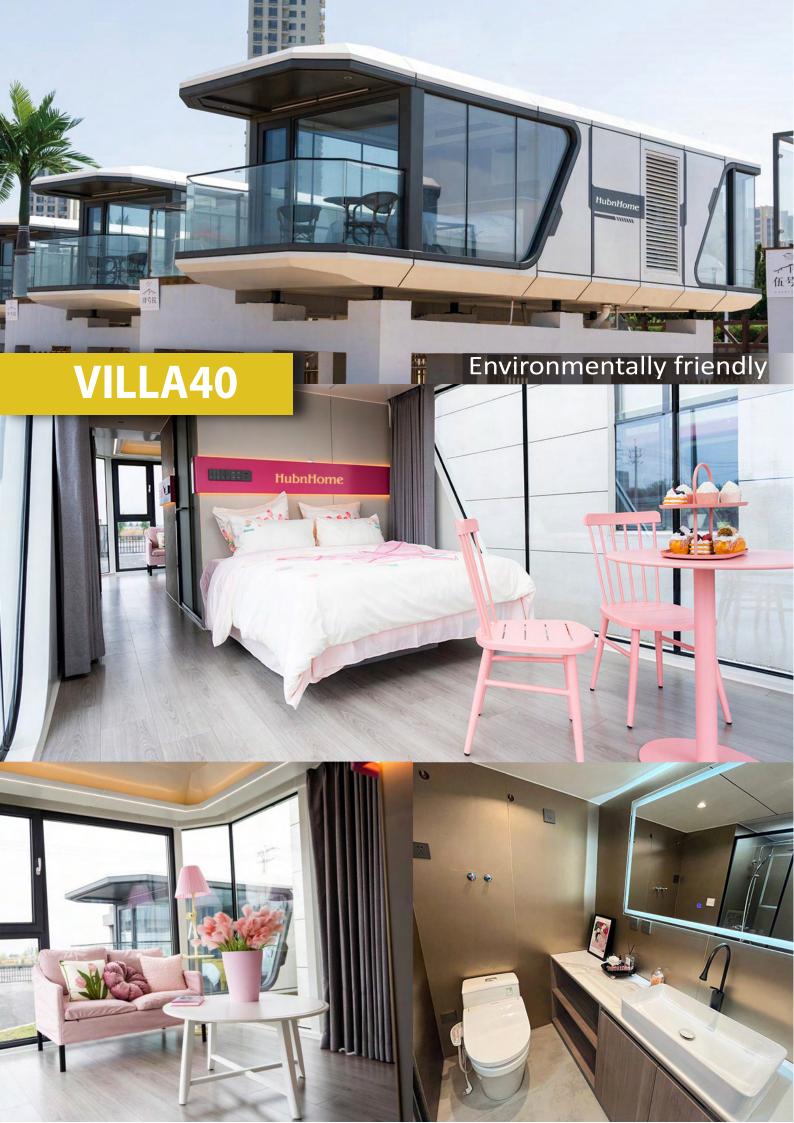

MODEL VILLA40

DIMENSIONS : Length 11500mm × Width 3300mm × Height 3200mm

AREA: 37.95 m Users: 2-4 Power: 11KW

| Item                      |                                 | Standard Configuration                                                        | options |
|---------------------------|---------------------------------|-------------------------------------------------------------------------------|---------|
|                           | Main Frame System               | Seismic steel structure system                                                | *       |
|                           | Dridge-Cut Door<br>And Window   | Inlaid double-layer tempered hollow LOW-E glass                               | *       |
|                           | Heat Preservation System        | Polyurethane foam 60mm+High density extruded board 60mm                       | *       |
| 2100                      | <b>Exterior Wall System</b>     | Fluorocarbon paint customized aluminum plate                                  | *       |
| BASIC CONSTRUCTION        | Glass Curtain Wall<br>System    | Double-layer tempered hollow LOW-E glass 6+12A+6                              | *       |
|                           | <b>Shed Surface System</b>      | Standard color fiberboard+Standard color aluminum plate                       | *       |
|                           | Wall System                     | Marble colored fibreboard interior wall finish+Standard color aluminum plate  | *       |
|                           | Floor System                    | Base cement fiberboard、Indoor Dekor Floor                                     | *       |
|                           | Outdoor Balcony                 | Laminated glass guardrail, outdoor 23mm floor                                 | *       |
|                           | Toilet                          | Panasonic/Kohler                                                              | *       |
| BATHROOM                  | Basin                           | Panasonic/Kohler                                                              | *       |
| CONFIGURATION             | Faucet                          | Panasonic/Kohler                                                              | *       |
|                           | Shower                          | Panasonic/Kohler                                                              | *       |
|                           | Electrical Control              | Midea/Panasonic/Chint/Schneider and other brands                              | *       |
|                           | Hydropower                      | Reservation of electric related up and down water pipelines and power supply  | *       |
|                           | Bedroom Lighting                | upper light strip 4000K                                                       | *       |
|                           | Bedroom Ambient<br>Light        | The up light strip, the down light strip, and the middle light strip<br>3500K | *       |
| APPLIANCES                | Bathroom Lighting               | Hidden downlight (waterproof) above the sink and toilet 4000k                 | *       |
| APPLIANCES                | Terrace Lighting                | Lighting downlight (waterproof) 4000k                                         | *       |
|                           | Terrace Wall Light              | Outdoor terrace yellow marker lights 3000k                                    | *       |
|                           | Air Conditioning                | air conditioner 1.5P+2P                                                       | *       |
|                           | Smart Lock                      | Waterproof smart lock                                                         | *       |
|                           | Projector                       | XGIMI projector                                                               | *       |
|                           | Water Heater                    | A·O·SMIT 60L                                                                  | *       |
|                           | Curtain                         | Customized curtain inside and outside double color                            | *       |
|                           | Integrated Control<br>Panel     | Integrated light control panel and other functions                            | *       |
| HUBNHOME<br>CUSTOMIZATION | Curtain Motor Track             | Metal structure, durable, with nylon pulleys                                  | *       |
|                           | Front Electric Roller<br>Blinds | Electric control curtain                                                      | *       |
|                           | Top Sunshade                    | Electric control thickened sunshade                                           | *       |