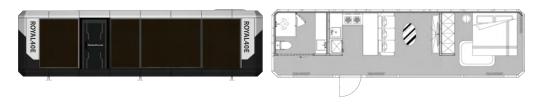

**MODEL** 

TUDOR40PF DIMENSIONS: Length 11500mm × Width 3300mm × Height 3200mm

AREA: 37.95 m Users: 2-4 Power: 11KW

| Item                                                                                                                                                                                                                                                                                                                                                                                                                                                                                                                                                                                                                                                                                                                                                                                                                                                                                                                                                                                                                                                                                                                                                                                                                                                                                                                                                                                                                                                                                                                                                                                                                                                                                                                                                                                                                                                                                                                                                                                                                                                                                                                           |                               | Standard Configuration                                                       | options |
|--------------------------------------------------------------------------------------------------------------------------------------------------------------------------------------------------------------------------------------------------------------------------------------------------------------------------------------------------------------------------------------------------------------------------------------------------------------------------------------------------------------------------------------------------------------------------------------------------------------------------------------------------------------------------------------------------------------------------------------------------------------------------------------------------------------------------------------------------------------------------------------------------------------------------------------------------------------------------------------------------------------------------------------------------------------------------------------------------------------------------------------------------------------------------------------------------------------------------------------------------------------------------------------------------------------------------------------------------------------------------------------------------------------------------------------------------------------------------------------------------------------------------------------------------------------------------------------------------------------------------------------------------------------------------------------------------------------------------------------------------------------------------------------------------------------------------------------------------------------------------------------------------------------------------------------------------------------------------------------------------------------------------------------------------------------------------------------------------------------------------------|-------------------------------|------------------------------------------------------------------------------|---------|
|                                                                                                                                                                                                                                                                                                                                                                                                                                                                                                                                                                                                                                                                                                                                                                                                                                                                                                                                                                                                                                                                                                                                                                                                                                                                                                                                                                                                                                                                                                                                                                                                                                                                                                                                                                                                                                                                                                                                                                                                                                                                                                                                | Main Frame System             | Seismic steel structure system                                               | *       |
|                                                                                                                                                                                                                                                                                                                                                                                                                                                                                                                                                                                                                                                                                                                                                                                                                                                                                                                                                                                                                                                                                                                                                                                                                                                                                                                                                                                                                                                                                                                                                                                                                                                                                                                                                                                                                                                                                                                                                                                                                                                                                                                                | Dridge-Cut Door<br>And Window | Inlaid double-layer tempered hollow LOW-E glass                              | *       |
|                                                                                                                                                                                                                                                                                                                                                                                                                                                                                                                                                                                                                                                                                                                                                                                                                                                                                                                                                                                                                                                                                                                                                                                                                                                                                                                                                                                                                                                                                                                                                                                                                                                                                                                                                                                                                                                                                                                                                                                                                                                                                                                                | Heat Preservation System      | Polyurethane foam 60mm+High density extruded board 60mm                      | *       |
| BASIC                                                                                                                                                                                                                                                                                                                                                                                                                                                                                                                                                                                                                                                                                                                                                                                                                                                                                                                                                                                                                                                                                                                                                                                                                                                                                                                                                                                                                                                                                                                                                                                                                                                                                                                                                                                                                                                                                                                                                                                                                                                                                                                          | <b>Exterior Wall System</b>   | Fluorocarbon paint customized aluminum plate                                 | *       |
| CONSTRUCTION                                                                                                                                                                                                                                                                                                                                                                                                                                                                                                                                                                                                                                                                                                                                                                                                                                                                                                                                                                                                                                                                                                                                                                                                                                                                                                                                                                                                                                                                                                                                                                                                                                                                                                                                                                                                                                                                                                                                                                                                                                                                                                                   | Glass Curtain Wall<br>System  | Double-layer tempered hollow LOW-E glass 6+12A+6                             | *       |
|                                                                                                                                                                                                                                                                                                                                                                                                                                                                                                                                                                                                                                                                                                                                                                                                                                                                                                                                                                                                                                                                                                                                                                                                                                                                                                                                                                                                                                                                                                                                                                                                                                                                                                                                                                                                                                                                                                                                                                                                                                                                                                                                | <b>Shed Surface System</b>    | Standard color fiberboard+Standard color aluminum plate                      | *       |
|                                                                                                                                                                                                                                                                                                                                                                                                                                                                                                                                                                                                                                                                                                                                                                                                                                                                                                                                                                                                                                                                                                                                                                                                                                                                                                                                                                                                                                                                                                                                                                                                                                                                                                                                                                                                                                                                                                                                                                                                                                                                                                                                | Wall System                   | Marble colored fibreboard interior wall finish+Standard color aluminum plate | *       |
|                                                                                                                                                                                                                                                                                                                                                                                                                                                                                                                                                                                                                                                                                                                                                                                                                                                                                                                                                                                                                                                                                                                                                                                                                                                                                                                                                                                                                                                                                                                                                                                                                                                                                                                                                                                                                                                                                                                                                                                                                                                                                                                                | Floor System                  | Base cement fiberboard、Indoor Dekor Floor                                    | *       |
|                                                                                                                                                                                                                                                                                                                                                                                                                                                                                                                                                                                                                                                                                                                                                                                                                                                                                                                                                                                                                                                                                                                                                                                                                                                                                                                                                                                                                                                                                                                                                                                                                                                                                                                                                                                                                                                                                                                                                                                                                                                                                                                                | Toilet                        | Panasonic/Kohler                                                             | *       |
| Main Frame System Dridge-Cut Door And Window Heat Preservation System  Exterior Wall System Shed Surface System  BASIC CONSTRUCTION  BATHROOM CONFIGURATION  APPLIANCES  Main Frame System  Main Frame System Dridge-Cut Door And Window Heat Preservation System  Exterior Wall System Glass Curtain Wall System Shed Surface System Standard color fiberboard+Standard color aluminum Marble colored fibreboard interior wall finish+Standard aluminum plate Floor System Base cement fiberboard, Indoor Dekor Floor Toilet Panasonic/Kohler Panasonic/Kohler  Basin Panasonic/Kohler  Panasonic/Kohler  Shower Panasonic/Kohler  Bedroom Lighting Bedroom Lighting Bedroom Ambient Light Light Light Air Conditioning Air Conditioning Air Conditioning System Standard color fiberboard+Standard color aluminum Marble colored fibreboard, Indoor Dekor Floor Midea/Panasonic/Kohler Panasonic/Kohler Panasonic/Kohler  Reservation of electric related up and down water pipelity power supply Bedroom Ambient Light 1500K Bathroom Lighting Hidden downlight strip, the down light strip, and the middle light strip and the middle lig | Panasonic/Kohler              | *                                                                            |         |
|                                                                                                                                                                                                                                                                                                                                                                                                                                                                                                                                                                                                                                                                                                                                                                                                                                                                                                                                                                                                                                                                                                                                                                                                                                                                                                                                                                                                                                                                                                                                                                                                                                                                                                                                                                                                                                                                                                                                                                                                                                                                                                                                | Panasonic/Kohler              | *                                                                            |         |
|                                                                                                                                                                                                                                                                                                                                                                                                                                                                                                                                                                                                                                                                                                                                                                                                                                                                                                                                                                                                                                                                                                                                                                                                                                                                                                                                                                                                                                                                                                                                                                                                                                                                                                                                                                                                                                                                                                                                                                                                                                                                                                                                | Panasonic/Kohler              | *                                                                            |         |
|                                                                                                                                                                                                                                                                                                                                                                                                                                                                                                                                                                                                                                                                                                                                                                                                                                                                                                                                                                                                                                                                                                                                                                                                                                                                                                                                                                                                                                                                                                                                                                                                                                                                                                                                                                                                                                                                                                                                                                                                                                                                                                                                | <b>Electrical Control</b>     | Midea/Panasonic/Chint/Schneider and other brands                             | *       |
|                                                                                                                                                                                                                                                                                                                                                                                                                                                                                                                                                                                                                                                                                                                                                                                                                                                                                                                                                                                                                                                                                                                                                                                                                                                                                                                                                                                                                                                                                                                                                                                                                                                                                                                                                                                                                                                                                                                                                                                                                                                                                                                                | Hydropower                    | Reservation of electric related up and down water pipelines and power supply | *       |
|                                                                                                                                                                                                                                                                                                                                                                                                                                                                                                                                                                                                                                                                                                                                                                                                                                                                                                                                                                                                                                                                                                                                                                                                                                                                                                                                                                                                                                                                                                                                                                                                                                                                                                                                                                                                                                                                                                                                                                                                                                                                                                                                | Bedroom Lighting              | upper light strip 4000K                                                      | *       |
| ADDITANCES                                                                                                                                                                                                                                                                                                                                                                                                                                                                                                                                                                                                                                                                                                                                                                                                                                                                                                                                                                                                                                                                                                                                                                                                                                                                                                                                                                                                                                                                                                                                                                                                                                                                                                                                                                                                                                                                                                                                                                                                                                                                                                                     |                               | The up light strip, the down light strip, and the middle light strip 3500K   | *       |
| AFFLIANCES                                                                                                                                                                                                                                                                                                                                                                                                                                                                                                                                                                                                                                                                                                                                                                                                                                                                                                                                                                                                                                                                                                                                                                                                                                                                                                                                                                                                                                                                                                                                                                                                                                                                                                                                                                                                                                                                                                                                                                                                                                                                                                                     | <b>Bathroom Lighting</b>      | Hidden downlight (waterproof) above the sink and toilet 4000k                | *       |
|                                                                                                                                                                                                                                                                                                                                                                                                                                                                                                                                                                                                                                                                                                                                                                                                                                                                                                                                                                                                                                                                                                                                                                                                                                                                                                                                                                                                                                                                                                                                                                                                                                                                                                                                                                                                                                                                                                                                                                                                                                                                                                                                | Air Conditioning              | air conditioner 1.5P+2P                                                      | *       |
|                                                                                                                                                                                                                                                                                                                                                                                                                                                                                                                                                                                                                                                                                                                                                                                                                                                                                                                                                                                                                                                                                                                                                                                                                                                                                                                                                                                                                                                                                                                                                                                                                                                                                                                                                                                                                                                                                                                                                                                                                                                                                                                                | Smart Lock                    | Waterproof smart lock                                                        | *       |
|                                                                                                                                                                                                                                                                                                                                                                                                                                                                                                                                                                                                                                                                                                                                                                                                                                                                                                                                                                                                                                                                                                                                                                                                                                                                                                                                                                                                                                                                                                                                                                                                                                                                                                                                                                                                                                                                                                                                                                                                                                                                                                                                | Projector                     | XGIMI projector                                                              | *       |
|                                                                                                                                                                                                                                                                                                                                                                                                                                                                                                                                                                                                                                                                                                                                                                                                                                                                                                                                                                                                                                                                                                                                                                                                                                                                                                                                                                                                                                                                                                                                                                                                                                                                                                                                                                                                                                                                                                                                                                                                                                                                                                                                | Water Heater                  | A·O·SMIT 60L                                                                 | *       |
|                                                                                                                                                                                                                                                                                                                                                                                                                                                                                                                                                                                                                                                                                                                                                                                                                                                                                                                                                                                                                                                                                                                                                                                                                                                                                                                                                                                                                                                                                                                                                                                                                                                                                                                                                                                                                                                                                                                                                                                                                                                                                                                                | Curtain                       | Customized curtain inside and outside double color                           | *       |
|                                                                                                                                                                                                                                                                                                                                                                                                                                                                                                                                                                                                                                                                                                                                                                                                                                                                                                                                                                                                                                                                                                                                                                                                                                                                                                                                                                                                                                                                                                                                                                                                                                                                                                                                                                                                                                                                                                                                                                                                                                                                                                                                |                               | Integrated light control panel and other functions                           | *       |
|                                                                                                                                                                                                                                                                                                                                                                                                                                                                                                                                                                                                                                                                                                                                                                                                                                                                                                                                                                                                                                                                                                                                                                                                                                                                                                                                                                                                                                                                                                                                                                                                                                                                                                                                                                                                                                                                                                                                                                                                                                                                                                                                | <b>Curtain Motor Track</b>    | Metal structure, durable, with nylon pulleys                                 | *       |
|                                                                                                                                                                                                                                                                                                                                                                                                                                                                                                                                                                                                                                                                                                                                                                                                                                                                                                                                                                                                                                                                                                                                                                                                                                                                                                                                                                                                                                                                                                                                                                                                                                                                                                                                                                                                                                                                                                                                                                                                                                                                                                                                |                               | Electric control curtain                                                     | *       |
|                                                                                                                                                                                                                                                                                                                                                                                                                                                                                                                                                                                                                                                                                                                                                                                                                                                                                                                                                                                                                                                                                                                                                                                                                                                                                                                                                                                                                                                                                                                                                                                                                                                                                                                                                                                                                                                                                                                                                                                                                                                                                                                                | Top Sunshade                  | Electric control thickened sunshade                                          | *       |