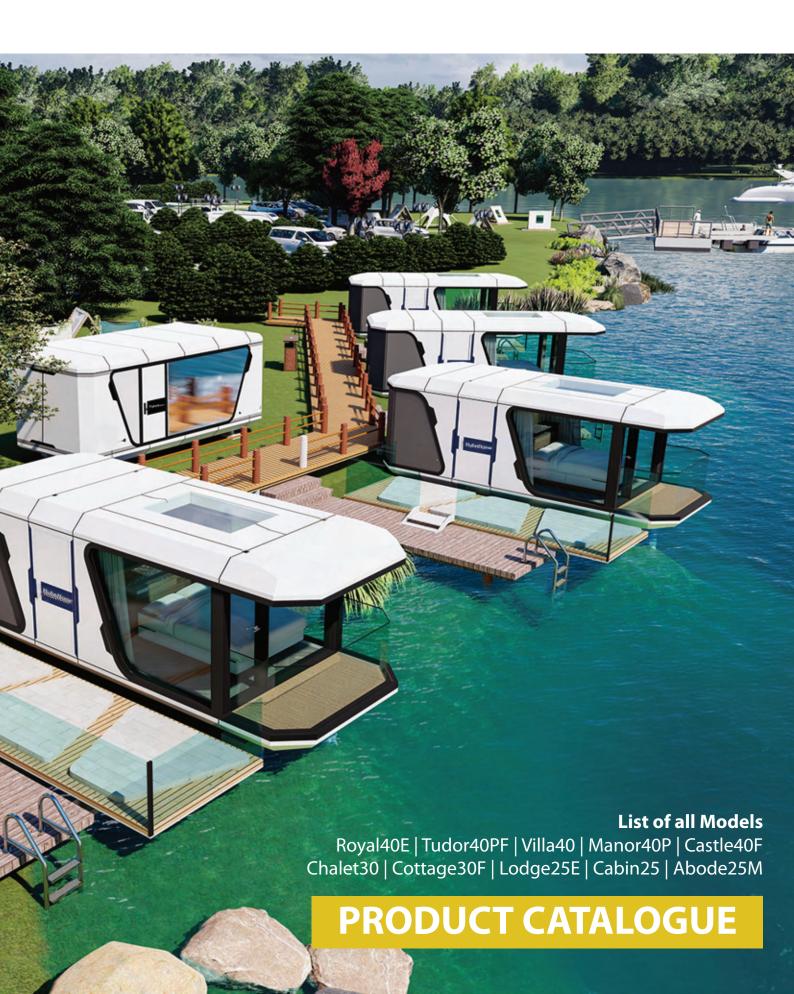

MODEL

ROYAL40E DIMENSIONS: Length 11500mm × Width 3300mm × Height 3200mm

AREA: 37.95㎡ Users: 2人 Power: 13.5KW

| Item                      |                                 | Standard Configuration                                                       | options |
|---------------------------|---------------------------------|------------------------------------------------------------------------------|---------|
|                           | Main Frame System               | Seismic steel structure system                                               | *       |
|                           | Dridge-Cut Door<br>And Window   | Inlaid double-layer tempered hollow LOW-E glass                              | *       |
|                           | Heat Preservation System        | Polyurethane foam 60mm+High density extruded board 60mm                      | *       |
| BASIC                     | <b>Exterior Wall System</b>     | Fluorocarbon paint customized aluminum plate                                 | *       |
| CONSTRUCTION              | Glass Curtain Wall<br>System    | Double-layer tempered hollow LOW-E glass 6+12A+6                             | *       |
|                           | <b>Shed Surface System</b>      | Standard color fiberboard+Standard color aluminum plate                      | *       |
|                           | Wall System                     | Marble colored fibreboard interior wall finish+Standard color aluminum plate | *       |
|                           | Floor System                    | Base cement fiberboard、Indoor Dekor Floor                                    | *       |
|                           | Toilet                          | Panasonic/Kohler                                                             | *       |
| BATHROOM                  | Basin                           | Panasonic/Kohler                                                             | *       |
| CONFIGURATION             | Faucet                          | Panasonic/Kohler                                                             | *       |
|                           | Shower                          | Panasonic/Kohler                                                             | *       |
|                           | Electrical Control              | Midea/Panasonic/Chint/Schneider and other brands                             | *       |
|                           | Hydropower                      | Reservation of electric related up and down water pipelines and power supply | *       |
|                           | Bedroom Lighting                | upper light strip 4000K                                                      | *       |
|                           | Bedroom Ambient<br>Light        | The up light strip, the down light strip, and the middle light strip 3500K   | *       |
| APPLIANCES                | Bathroom Lighting               | Hidden downlight (waterproof) above the sink and toilet 4000k                | *       |
|                           | Air Conditioning                | air conditioner 1.5P+2P                                                      | *       |
|                           | Smart Lock                      | Waterproof smart lock                                                        | *       |
|                           | Projector                       | XGIMI projector                                                              | *       |
|                           | Refrigerator                    | built-in refrigerator                                                        | *       |
|                           | Water Heater                    | A·O·SMIT 60L                                                                 | *       |
|                           | Curtain                         | Customized curtain inside and outside double color                           | *       |
|                           | Integrated Control Panel        | Integrated light control panel and other functions                           | *       |
|                           | Curtain Motor Track             | Metal structure, durable, with nylon pulleys                                 | *       |
| HUBNHOME<br>SUSTOMIZATION | Front Electric Roller<br>Blinds | Electric control curtain                                                     | *       |
|                           | Top Sunshade                    | Electric control thickened sunshade                                          | *       |
|                           | Bar Counter                     | Customized bar with sink                                                     | *       |
|                           | Integrated Stove                | Integrates with range hood                                                   | *       |