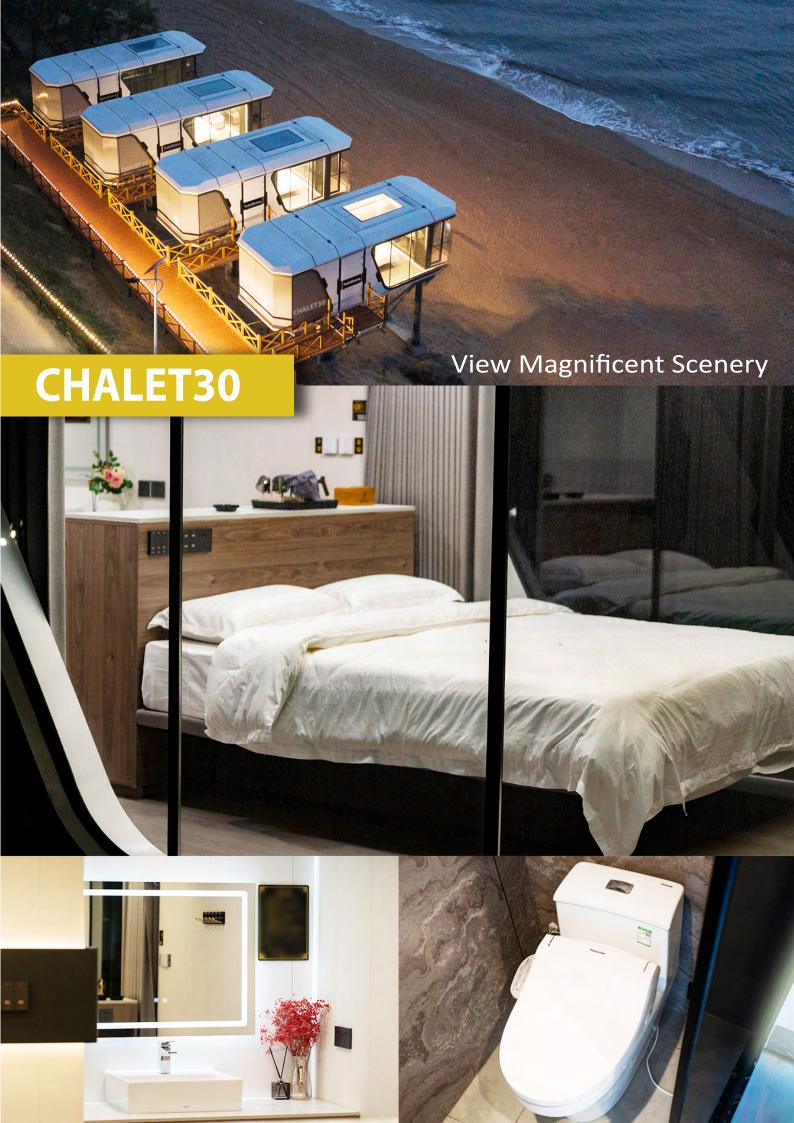

| Electric control thickened sunshade                           | *       |

Note: In the continuous upgrading and iteration of the product, the pictures are for reference only, the final appearance is subject to the delivered product, and the product configuration brand will arrange products of the same level according to the actual situation.









MODEL CHALET30

DIMENSIONS : Length 8500mm × Width 3300mm × Height 3200mm

AREA: 28.05 m Users: 2 Power: 7.8KW

| Item