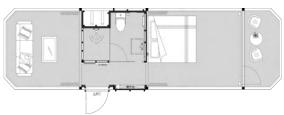

MODEL

ROYAL40E DIMENSIONS: Length 11500mm × Width 3300mm × Height 3200mm

AREA: 37.95㎡ Users: 2人 Power: 13.5KW

| Item                      |                                 | Standard Configuration                                                       | options |
|---------------------------|---------------------------------|------------------------------------------------------------------------------|---------|
|                           | Main Frame System               | Seismic steel structure system                                               | *       |
|                           | Dridge-Cut Door<br>And Window   | Inlaid double-layer tempered hollow LOW-E glass                              | *       |
|                           | Heat Preservation System        | Polyurethane foam 60mm+High density extruded board 60mm                      | *       |
| BASIC                     | <b>Exterior Wall System</b>     | Fluorocarbon paint customized aluminum plate                                 | *       |
| CONSTRUCTION              | Glass Curtain Wall<br>System    | Double-layer tempered hollow LOW-E glass 6+12A+6                             | *       |
|                           | <b>Shed Surface System</b>      | Standard color fiberboard+Standard color aluminum plate                      | *       |
|                           | Wall System                     | Marble colored fibreboard interior wall finish+Standard color aluminum plate | *       |
|                           | Floor System                    | Base cement fiberboard、Indoor Dekor Floor                                    | *       |
|                           | Toilet                          | Panasonic/Kohler                                                             | *       |
| BATHROOM                  | Basin                           | Panasonic/Kohler                                                             | *       |
| CONFIGURATION             | Faucet                          | Panasonic/Kohler                                                             | *       |
|                           | Shower                          | Panasonic/Kohler                                                             | *       |
|                           | Electrical Control              | Midea/Panasonic/Chint/Schneider and other brands                             | *       |
|                           | Hydropower                      | Reservation of electric related up and down water pipelines and power supply | *       |
|                           | Bedroom Lighting                | upper light strip 4000K                                                      | *       |
|                           | Bedroom Ambient<br>Light        | The up light strip, the down light strip, and the middle light strip 3500K   | *       |
| APPLIANCES                | Bathroom Lighting               | Hidden downlight (waterproof) above the sink and toilet 4000k                | *       |
|                           | Air Conditioning                | air conditioner 1.5P+2P                                                      | *       |
|                           | Smart Lock                      | Waterproof smart lock                                                        | *       |
|                           | Projector                       | XGIMI projector                                                              | *       |
|                           | Refrigerator                    | built-in refrigerator                                                        | *       |
|                           | Water Heater                    | A·O·SMIT 60L                                                                 | *       |
|                           | Curtain                         | Customized curtain inside and outside double color                           | *       |
|                           | Integrated Control Panel        | Integrated light control panel and other functions                           | *       |
|                           | Curtain Motor Track             | Metal structure, durable, with nylon pulleys                                 | *       |
| HUBNHOME<br>SUSTOMIZATION | Front Electric Roller<br>Blinds | Electric control curtain                                                     | *       |
|                           | Top Sunshade                    | Electric control thickened sunshade                                          | *       |
|                           | Bar Counter                     | Customized bar with sink                                                     | *       |
|                           | Integrated Stove                | Integrates with range hood                                                   | *       |