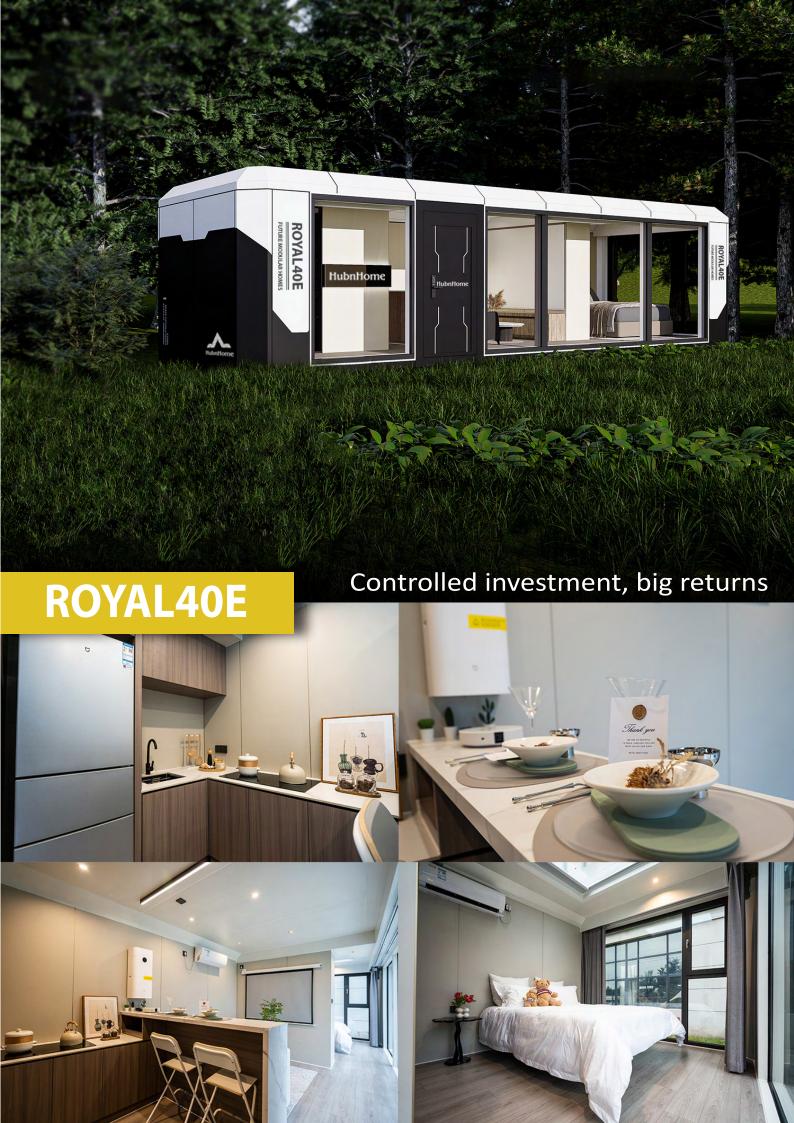

MODEL

ROYAL40E DIMENSIONS: Length 11500mm × Width 3300mm × Height 3200mm

AREA: 37.95㎡ Users: 2人 Power: 13.5KW

| Item                      |                                 | Standard Configuration                                                       | options |
|---------------------------|---------------------------------|------------------------------------------------------------------------------|---------|
|                           | Main Frame System               | Seismic steel structure system                                               | *       |
|                           | Dridge-Cut Door<br>And Window   | Inlaid double-layer tempered hollow LOW-E glass                              | *       |
|                           | Heat Preservation System        | Polyurethane foam 60mm+High density extruded board 60mm                      | *       |
| BASIC                     | <b>Exterior Wall System</b>     | Fluorocarbon paint customized aluminum plate                                 | *       |
| CONSTRUCTION              | Glass Curtain Wall<br>System    | Double-layer tempered hollow LOW-E glass 6+12A+6                             | *       |
|                           | <b>Shed Surface System</b>      | Standard color fiberboard+Standard color aluminum plate                      | *       |
|                           | Wall System                     | Marble colored fibreboard interior wall finish+Standard color aluminum plate | *       |
|                           | Floor System                    | Base cement fiberboard、Indoor Dekor Floor                                    | *       |
|                           | Toilet                          | Panasonic/Kohler                                                             | *       |
| BATHROOM                  | Basin                           | Panasonic/Kohler                                                             | *       |
| CONFIGURATION             | Faucet                          | Panasonic/Kohler                                                             | *       |
|                           | Shower                          | Panasonic/Kohler                                                             | *       |
|                           | Electrical Control              | Midea/Panasonic/Chint/Schneider and other brands                             | *       |
|                           | Hydropower                      | Reservation of electric related up and down water pipelines and power supply | *       |
|                           | Bedroom Lighting                | upper light strip 4000K                                                      | *       |
|                           | Bedroom Ambient<br>Light        | The up light strip, the down light strip, and the middle light strip 3500K   | *       |
| APPLIANCES                | Bathroom Lighting               | Hidden downlight (waterproof) above the sink and toilet 4000k                | *       |
|                           | Air Conditioning                | air conditioner 1.5P+2P                                                      | *       |
|                           | Smart Lock                      | Waterproof smart lock                                                        | *       |
|                           | Projector                       | XGIMI projector                                                              | *       |
|                           | Refrigerator                    | built-in refrigerator                                                        | *       |
|                           | Water Heater                    | A·O·SMIT 60L                                                                 | *       |
|                           | Curtain                         | Customized curtain inside and outside double color                           | *       |
|                           | Integrated Control Panel        | Integrated light control panel and other functions                           | *       |
|                           | Curtain Motor Track             | Metal structure, durable, with nylon pulleys                                 | *       |
| HUBNHOME<br>SUSTOMIZATION | Front Electric Roller<br>Blinds | Electric control curtain                                                     | *       |
|                           | Top Sunshade                    | Electric control thickened sunshade                                          | *       |
|                           | Bar Counter                     | Customized bar with sink                                                     | *       |
|                           | Integrated Stove                | Integrates with range hood                                                   | *       |