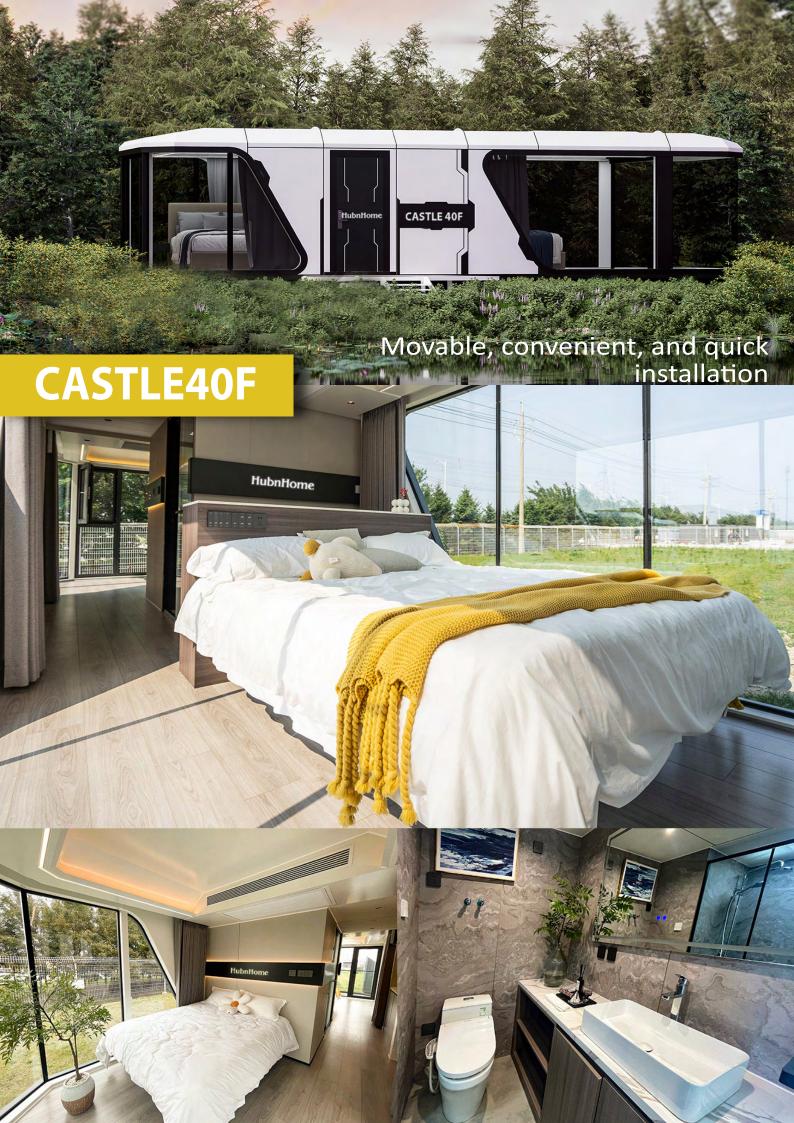

MODEL

ROYAL40E DIMENSIONS: Length 11500mm × Width 3300mm × Height 3200mm

AREA: 37.95㎡ Users: 2人 Power: 13.5KW

| Item                      |                                 | Standard Configuration                                                       | options |
|---------------------------|---------------------------------|------------------------------------------------------------------------------|---------|
|                           | Main Frame System               | Seismic steel structure system                                               | *       |
|                           | Dridge-Cut Door<br>And Window   | Inlaid double-layer tempered hollow LOW-E glass                              | *       |
|                           | Heat Preservation System        | Polyurethane foam 60mm+High density extruded board 60mm                      | *       |
| BASIC                     | <b>Exterior Wall System</b>     | Fluorocarbon paint customized aluminum plate                                 | *       |
| CONSTRUCTION              | Glass Curtain Wall<br>System    | Double-layer tempered hollow LOW-E glass 6+12A+6                             | *       |
|                           | <b>Shed Surface System</b>      | Standard color fiberboard+Standard color aluminum plate                      | *       |
|                           | Wall System                     | Marble colored fibreboard interior wall finish+Standard color aluminum plate | *       |
|                           | Floor System                    | Base cement fiberboard、Indoor Dekor Floor                                    | *       |
|                           | Toilet                          | Panasonic/Kohler                                                             | *       |
| BATHROOM                  | Basin                           | Panasonic/Kohler                                                             | *       |
| CONFIGURATION             | Faucet                          | Panasonic/Kohler                                                             | *       |
|                           | Shower                          | Panasonic/Kohler                                                             | *       |
|                           | Electrical Control              | Midea/Panasonic/Chint/Schneider and other brands                             | *       |
|                           | Hydropower                      | Reservation of electric related up and down water pipelines and power supply | *       |
|                           | Bedroom Lighting                | upper light strip 4000K                                                      | *       |
|                           | Bedroom Ambient<br>Light        | The up light strip, the down light strip, and the middle light strip 3500K   | *       |
| APPLIANCES                | Bathroom Lighting               | Hidden downlight (waterproof) above the sink and toilet 4000k                | *       |
|                           | Air Conditioning                | air conditioner 1.5P+2P                                                      | *       |
|                           | Smart Lock                      | Waterproof smart lock                                                        | *       |
|                           | Projector                       | XGIMI projector                                                              | *       |
|                           | Refrigerator                    | built-in refrigerator                                                        | *       |
|                           | Water Heater                    | A·O·SMIT 60L                                                                 | *       |
|                           | Curtain                         | Customized curtain inside and outside double color                           | *       |
|                           | Integrated Control Panel        | Integrated light control panel and other functions                           | *       |
|                           | Curtain Motor Track             | Metal structure, durable, with nylon pulleys                                 | *       |
| HUBNHOME<br>SUSTOMIZATION | Front Electric Roller<br>Blinds | Electric control curtain                                                     | *       |
|                           | Top Sunshade                    | Electric control thickened sunshade                                          | *       |
|                           | Bar Counter                     | Customized bar with sink                                                     | *       |
|                           | Integrated Stove                | Integrates with range hood                                                   | *       |