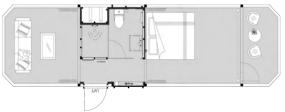

| Top Sunshade                  | Electric control thickened sunshade                                          | *       |

Note: In the continuous upgrading and iteration of the product, the pictures are for reference only, the final appearance is subject to the delivered product, and the product configuration brand will arrange products of the same level according to the actual situation.









MODEL VILLA40

DIMENSIONS : Length 11500mm × Width 3300mm × Height 3200mm

AREA: 37.95 m Users: 2-4 Power: 11KW

| Item                      |                                 | Standard Configuration                                                        | options |
|---------------------------|---------------------------------|-------------------------------------------------------------------------------|---------|
|                           | Main Frame System               | Seismic steel structure system                                                | *       |
|                           | Dridge-Cut Door<br>And Window   | Inlaid double-layer tempered hollow LOW-E glass                               | *       |
|                           | Heat Preservation System        | Polyu