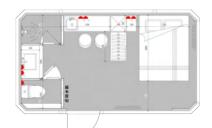

MODEL

ROYAL40E DIMENSIONS: Length 11500mm × Width 3300mm × Height 3200mm

AREA: 37.95㎡ Users: 2人 Power: 13.5KW

| Item                      |                                 | Standard Configuration                                                       | options |
|---------------------------|---------------------------------|------------------------------------------------------------------------------|---------|
|                           | Main Frame System               | Seismic steel structure system                                               | *       |
|                           | Dridge-Cut Door<br>And Window   | Inlaid double-layer tempered hollow LOW-E glass                              | *       |
|                           | Heat Preservation System        | Polyurethane foam 60mm+High density extruded board 60mm                      | *       |
| BASIC                     | <b>Exterior Wall System</b>     | Fluorocarbon paint customized aluminum plate                                 | *       |
| CONSTRUCTION              | Glass Curtain Wall<br>System    | Double-layer tempered hollow LOW-E glass 6+12A+6                             | *       |
|                           | <b>Shed Surface System</b>      | Standard color fiberboard+Standard color aluminum plate                      | *       |
|                           | Wall System                     | Marble colored fibreboard interior wall finish+Standard color aluminum plate | *       |
|                           | Floor System                    | Base cement fiberboard、Indoor Dekor Floor                                    | *       |
|                           | Toilet                          | Panasonic/Kohler                                                             | *       |
| BATHROOM                  | Basin                           | Panasonic/Kohler                                                             | *       |
| CONFIGURATION             | Faucet                          | Panasonic/Kohler                                                             | *       |
|                           | Shower                          | Panasonic/Kohler                                                             | *       |
|                           | Electrical Control              | Midea/Panasonic/Chint/Schneider and other brands                             | *       |
|                           | Hydropower                      | Reservation of electric related up and down water pipelines and power supply | *       |
|                           | Bedroom Lighting                | upper light strip 4000K                                                      | *       |
|                           | Bedroom Ambient<br>Light        | The up light strip, the down light strip, and the middle light strip 3500K   | *       |
| APPLIANCES                | Bathroom Lighting               | Hidden downlight (waterproof) above the sink and toilet 4000k                | *       |
|                           | Air Conditioning                | air conditioner 1.5P+2P                                                      | *       |
|                           | Smart Lock                      | Waterproof smart lock                                                        | *       |
|                           | Projector                       | XGIMI projector                                                              | *       |
|                           | Refrigerator                    | built-in refrigerator                                                        | *       |
|                           | Water Heater                    | A·O·SMIT 60L                                                                 | *       |
|                           | Curtain                         | Customized curtain inside and outside double color                           | *       |
|                           | Integrated Control Panel        | Integrated light control panel and other functions                           | *       |
|                           | Curtain Motor Track             | Metal structure, durable, with nylon pulleys                                 | *       |
| HUBNHOME<br>SUSTOMIZATION | Front Electric Roller<br>Blinds | Electric control curtain                                                     | *       |
|                           | Top Sunshade                    | Electric control thickened sunshade                                          | *       |
|                           | Bar Counter                     | Customized bar with sink                                                     | *       |
|                           | Integrated Stove                | Integrates with range hood                                                   | *       |

**MODEL** 

TUDOR40PF DIMENSIONS: Length 11500mm × Width 3300mm × Height 3200mm

AREA: 37.95 m Users: 2-4 Power: 11KW

| Item                                                                                                                                                                                                                                                                                                                                                                                                                                                                                                                                                                                                                                                                                                                                                                                                                                                                                                                                                                                                                                                                                                                                                                                                                                                                                                                                                                                                                                                                                                                                                                                                                                                                                                                                                                                                                                                                                                                                                                                                                                                                                                                           |                               | Standard Configuration                                                       | options |
|--------------------------------------------------------------------------------------------------------------------------------------------------------------------------------------------------------------------------------------------------------------------------------------------------------------------------------------------------------------------------------------------------------------------------------------------------------------------------------------------------------------------------------------------------------------------------------------------------------------------------------------------------------------------------------------------------------------------------------------------------------------------------------------------------------------------------------------------------------------------------------------------------------------------------------------------------------------------------------------------------------------------------------------------------------------------------------------------------------------------------------------------------------------------------------------------------------------------------------------------------------------------------------------------------------------------------------------------------------------------------------------------------------------------------------------------------------------------------------------------------------------------------------------------------------------------------------------------------------------------------------------------------------------------------------------------------------------------------------------------------------------------------------------------------------------------------------------------------------------------------------------------------------------------------------------------------------------------------------------------------------------------------------------------------------------------------------------------------------------------------------|-------------------------------|------------------------------------------------------------------------------|---------|
|                                                                                                                                                                                                                                                                                                                                                                                                                                                                                                                                                                                                                                                                                                                                                                                                                                                                                                                                                                                                                                                                                                                                                                                                                                                                                                                                                                                                                                                                                                                                                                                                                                                                                                                                                                                                                                                                                                                                                                                                                                                                                                                                | Main Frame System             | Seismic steel structure system                                               | *       |
|                                                                                                                                                                                                                                                                                                                                                                                                                                                                                                                                                                                                                                                                                                                                                                                                                                                                                                                                                                                                                                                                                                                                                                                                                                                                                                                                                                                                                                                                                                                                                                                                                                                                                                                                                                                                                                                                                                                                                                                                                                                                                                                                | Dridge-Cut Door<br>And Window | Inlaid double-layer tempered hollow LOW-E glass                              | *       |
|                                                                                                                                                                                                                                                                                                                                                                                                                                                                                                                                                                                                                                                                                                                                                                                                                                                                                                                                                                                                                                                                                                                                                                                                                                                                                                                                                                                                                                                                                                                                                                                                                                                                                                                                                                                                                                                                                                                                                                                                                                                                                                                                | Heat Preservation System      | Polyurethane foam 60mm+High density extruded board 60mm                      | *       |
| BASIC                                                                                                                                                                                                                                                                                                                                                                                                                                                                                                                                                                                                                                                                                                                                                                                                                                                                                                                                                                                                                                                                                                                                                                                                                                                                                                                                                                                                                                                                                                                                                                                                                                                                                                                                                                                                                                                                                                                                                                                                                                                                                                                          | <b>Exterior Wall System</b>   | Fluorocarbon paint customized aluminum plate                                 | *       |
| CONSTRUCTION                                                                                                                                                                                                                                                                                                                                                                                                                                                                                                                                                                                                                                                                                                                                                                                                                                                                                                                                                                                                                                                                                                                                                                                                                                                                                                                                                                                                                                                                                                                                                                                                                                                                                                                                                                                                                                                                                                                                                                                                                                                                                                                   | Glass Curtain Wall<br>System  | Double-layer tempered hollow LOW-E glass 6+12A+6                             | *       |
|                                                                                                                                                                                                                                                                                                                                                                                                                                                                                                                                                                                                                                                                                                                                                                                                                                                                                                                                                                                                                                                                                                                                                                                                                                                                                                                                                                                                                                                                                                                                                                                                                                                                                                                                                                                                                                                                                                                                                                                                                                                                                                                                | <b>Shed Surface System</b>    | Standard color fiberboard+Standard color aluminum plate                      | *       |
|                                                                                                                                                                                                                                                                                                                                                                                                                                                                                                                                                                                                                                                                                                                                                                                                                                                                                                                                                                                                                                                                                                                                                                                                                                                                                                                                                                                                                                                                                                                                                                                                                                                                                                                                                                                                                                                                                                                                                                                                                                                                                                                                | Wall System                   | Marble colored fibreboard interior wall finish+Standard color aluminum plate | *       |
|                                                                                                                                                                                                                                                                                                                                                                                                                                                                                                                                                                                                                                                                                                                                                                                                                                                                                                                                                                                                                                                                                                                                                                                                                                                                                                                                                                                                                                                                                                                                                                                                                                                                                                                                                                                                                                                                                                                                                                                                                                                                                                                                | Floor System                  | Base cement fiberboard、Indoor Dekor Floor                                    | *       |
|                                                                                                                                                                                                                                                                                                                                                                                                                                                                                                                                                                                                                                                                                                                                                                                                                                                                                                                                                                                                                                                                                                                                                                                                                                                                                                                                                                                                                                                                                                                                                                                                                                                                                                                                                                                                                                                                                                                                                                                                                                                                                                                                | Toilet                        | Panasonic/Kohler                                                             | *       |
| Main Frame System Dridge-Cut Door And Window Heat Preservation System  Exterior Wall System Shed Surface System  BASIC CONSTRUCTION  BATHROOM CONFIGURATION  APPLIANCES  Main Frame System  Main Frame System Dridge-Cut Door And Window Heat Preservation System  Exterior Wall System Glass Curtain Wall System Shed Surface System Standard color fiberboard+Standard color aluminum Marble colored fibreboard interior wall finish+Standard aluminum plate Floor System Base cement fiberboard, Indoor Dekor Floor Toilet Panasonic/Kohler Panasonic/Kohler  Basin Panasonic/Kohler  Panasonic/Kohler  Shower Panasonic/Kohler  Bedroom Lighting Bedroom Lighting Bedroom Ambient Light Light Light Air Conditioning Air Conditioning Air Conditioning System Standard color fiberboard+Standard color aluminum Marble colored fibreboard, Indoor Dekor Floor Midea/Panasonic/Kohler Panasonic/Kohler Panasonic/Kohler  Reservation of electric related up and down water pipelity power supply Bedroom Ambient Light 1500K Bathroom Lighting Hidden downlight strip, the down light strip, and the middle light strip and the middle lig | Panasonic/Kohler              | *                                                                            |         |
|                                                                                                                                                                                                                                                                                                                                                                                                                                                                                                                                                                                                                                                                                                                                                                                                                                                                                                                                                                                                                                                                                                                                                                                                                                                                                                                                                                                                                                                                                                                                                                                                                                                                                                                                                                                                                                                                                                                                                                                                                                                                                                                                | Panasonic/Kohler              | *                                                                            |         |
|                                                                                                                                                                                                                                                                                                                                                                                                                                                                                                                                                                                                                                                                                                                                                                                                                                                                                                                                                                                                                                                                                                                                                                                                                                                                                                                                                                                                                                                                                                                                                                                                                                                                                                                                                                                                                                                                                                                                                                                                                                                                                                                                | Panasonic/Kohler              | *                                                                            |         |
|                                                                                                                                                                                                                                                                                                                                                                                                                                                                                                                                                                                                                                                                                                                                                                                                                                                                                                                                                                                                                                                                                                                                                                                                                                                                                                                                                                                                                                                                                                                                                                                                                                                                                                                                                                                                                                                                                                                                                                                                                                                                                                                                | <b>Electrical Control</b>     | Midea/Panasonic/Chint/Schneider and other brands                             | *       |
|                                                                                                                                                                                                                                                                                                                                                                                                                                                                                                                                                                                                                                                                                                                                                                                                                                                                                                                                                                                                                                                                                                                                                                                                                                                                                                                                                                                                                                                                                                                                                                                                                                                                                                                                                                                                                                                                                                                                                                                                                                                                                                                                | Hydropower                    | Reservation of electric related up and down water pipelines and power supply | *       |
|                                                                                                                                                                                                                                                                                                                                                                                                                                                                                                                                                                                                                                                                                                                                                                                                                                                                                                                                                                                                                                                                                                                                                                                                                                                                                                                                                                                                                                                                                                                                                                                                                                                                                                                                                                                                                                                                                                                                                                                                                                                                                                                                | Bedroom Lighting              | upper light strip 4000K                                                      | *       |
| ADDITANCES                                                                                                                                                                                                                                                                                                                                                                                                                                                                                                                                                                                                                                                                                                                                                                                                                                                                                                                                                                                                                                                                                                                                                                                                                                                                                                                                                                                                                                                                                                                                                                                                                                                                                                                                                                                                                                                                                                                                                                                                                                                                                                                     |                               | The up light strip, the down light strip, and the middle light strip 3500K   | *       |
| AFFLIANCES                                                                                                                                                                                                                                                                                                                                                                                                                                                                                                                                                                                                                                                                                                                                                                                                                                                                                                                                                                                                                                                                                                                                                                                                                                                                                                                                                                                                                                                                                                                                                                                                                                                                                                                                                                                                                                                                                                                                                                                                                                                                                                                     | <b>Bathroom Lighting</b>      | Hidden downlight (waterproof) above the sink and toilet 4000k                | *       |
|                                                                                                                                                                                                                                                                                                                                                                                                                                                                                                                                                                                                                                                                                                                                                                                                                                                                                                                                                                                                                                                                                                                                                                                                                                                                                                                                                                                                                                                                                                                                                                                                                                                                                                                                                                                                                                                                                                                                                                                                                                                                                                                                | Air Conditioning              | air conditioner 1.5P+2P                                                      | *       |
|                                                                                                                                                                                                                                                                                                                                                                                                                                                                                                                                                                                                                                                                                                                                                                                                                                                                                                                                                                                                                                                                                                                                                                                                                                                                                                                                                                                                                                                                                                                                                                                                                                                                                                                                                                                                                                                                                                                                                                                                                                                                                                                                | Smart Lock                    | Waterproof smart lock                                                        | *       |
|                                                                                                                                                                                                                                                                                                                                                                                                                                                                                                                                                                                                                                                                                                                                                                                                                                                                                                                                                                                                                                                                                                                                                                                                                                                                                                                                                                                                                                                                                                                                                                                                                                                                                                                                                                                                                                                                                                                                                                                                                                                                                                                                | Projector                     | XGIMI projector                                                              | *       |
|                                                                                                                                                                                                                                                                                                                                                                                                                                                                                                                                                                                                                                                                                                                                                                                                                                                                                                                                                                                                                                                                                                                                                                                                                                                                                                                                                                                                                                                                                                                                                                                                                                                                                                                                                                                                                                                                                                                                                                                                                                                                                                                                | Water Heater                  | A·O·SMIT 60L                                                                 | *       |
|                                                                                                                                                                                                                                                                                                                                                                                                                                                                                                                                                                                                                                                                                                                                                                                                                                                                                                                                                                                                                                                                                                                                                                                                                                                                                                                                                                                                                                                                                                                                                                                                                                                                                                                                                                                                                                                                                                                                                                                                                                                                                                                                | Curtain                       | Customized curtain inside and outside double color                           | *       |
|                                                                                                                                                                                                                                                                                                                                                                                                                                                                                                                                                                                                                                                                                                                                                                                                                                                                                                                                                                                                                                                                                                                                                                                                                                                                                                                                                                                                                                                                                                                                                                                                                                                                                                                                                                                                                                                                                                                                                                                                                                                                                                                                |                               | Integrated light control panel and other functions                           | *       |
|                                                                                                                                                                                                                                                                                                                                                                                                                                                                                                                                                                                                                                                                                                                                                                                                                                                                                                                                                                                                                                                                                                                                                                                                                                                                                                                                                                                                                                                                                                                                                                                                                                                                                                                                                                                                                                                                                                                                                                                                                                                                                                                                | <b>Curtain Motor Track</b>    | Metal structure, durable, with nylon pulleys                                 | *       |
|                                                                                                                                                                                                                                                                                                                                                                                                                                                                                                                                                                                                                                                                                                                                                                                                                                                                                                                                                                                                                                                                                                                                                                                                                                                                                                                                                                                                                                                                                                                                                                                                                                                                                                                                                                                                                                                                                                                                                                                                                                                                                                                                |                               | Electric control curtain                                                     | *       |
|                                                                                                                                                                                                                                                                                                                                                                                                                                                                                                                                                                                                                                                                                                                                                                                                                                                                                                                                                                                                                                                                                                                                                                                                                                                                                                                                                                                                                                                                                                                                                                                                                                                                                                                                                                                                                                                                                                                                                                                                                                                                                                                                | Top Sunshade                  | Electric control thickened sunshade                                          | *       |

MODEL VILLA40

DIMENSIONS : Length 11500mm × Width 3300mm × Height 3200mm

AREA: 37.95 m Users: 2-4 Power: 11KW

| Item                      |                                 | Standard Configuration                                                        | options |
|---------------------------|---------------------------------|-------------------------------------------------------------------------------|---------|
|                           | Main Frame System               | Seismic steel structure system                                                | *       |
|                           | Dridge-Cut Door<br>And Window   | Inlaid double-layer tempered hollow LOW-E glass                               | *       |
|                           | Heat Preservation System        | Polyurethane foam 60mm+High density extruded board 60mm                       | *       |
| 2100                      | <b>Exterior Wall System</b>     | Fluorocarbon paint customized aluminum plate                                  | *       |
| BASIC CONSTRUCTION        | Glass Curtain Wall<br>System    | Double-layer tempered hollow LOW-E glass 6+12A+6                              | *       |
|                           | <b>Shed Surface System</b>      | Standard color fiberboard+Standard color aluminum plate                       | *       |
|                           | Wall System                     | Marble colored fibreboard interior wall finish+Standard color aluminum plate  | *       |
|                           | Floor System                    | Base cement fiberboard、Indoor Dekor Floor                                     | *       |
|                           | Outdoor Balcony                 | Laminated glass guardrail, outdoor 23mm floor                                 | *       |
|                           | Toilet                          | Panasonic/Kohler                                                              | *       |
| BATHROOM                  | Basin                           | Panasonic/Kohler                                                              | *       |
| CONFIGURATION             | Faucet                          | Panasonic/Kohler                                                              | *       |
|                           | Shower                          | Panasonic/Kohler                                                              | *       |
|                           | Electrical Control              | Midea/Panasonic/Chint/Schneider and other brands                              | *       |
|                           | Hydropower                      | Reservation of electric related up and down water pipelines and power supply  | *       |
|                           | Bedroom Lighting                | upper light strip 4000K                                                       | *       |
|                           | Bedroom Ambient<br>Light        | The up light strip, the down light strip, and the middle light strip<br>3500K | *       |
| APPLIANCES                | Bathroom Lighting               | Hidden downlight (waterproof) above the sink and toilet 4000k                 | *       |
| APPLIANCES                | Terrace Lighting                | Lighting downlight (waterproof) 4000k                                         | *       |
|                           | Terrace Wall Light              | Outdoor terrace yellow marker lights 3000k                                    | *       |
|                           | Air Conditioning                | air conditioner 1.5P+2P                                                       | *       |
|                           | Smart Lock                      | Waterproof smart lock                                                         | *       |
|                           | Projector                       | XGIMI projector                                                               | *       |
|                           | Water Heater                    | A·O·SMIT 60L                                                                  | *       |
|                           | Curtain                         | Customized curtain inside and outside double color                            | *       |
|                           | Integrated Control<br>Panel     | Integrated light control panel and other functions                            | *       |
| HUBNHOME<br>CUSTOMIZATION | Curtain Motor Track             | Metal structure, durable, with nylon pulleys                                  | *       |
|                           | Front Electric Roller<br>Blinds | Electric control curtain                                                      | *       |
|                           | Top Sunshade                    | Electric control thickened sunshade                                           | *       |